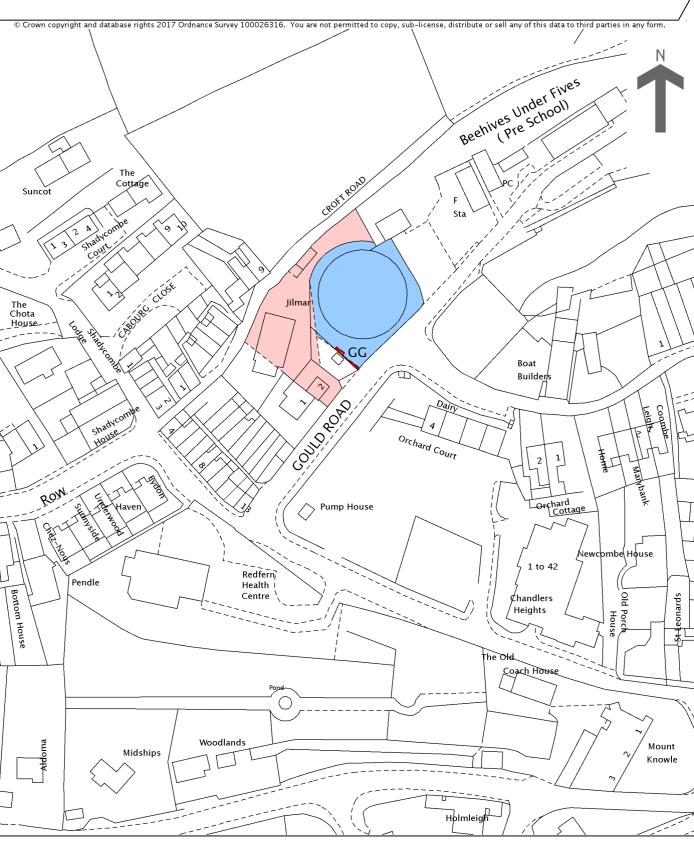

## HM Land Registry Official copy of title plan

Title number **DN681887**Ordnance Survey map reference **SX7339SE**Scale **1:1250** enlarged from **1:2500**Administrative area **Devon**: **South Hams** 