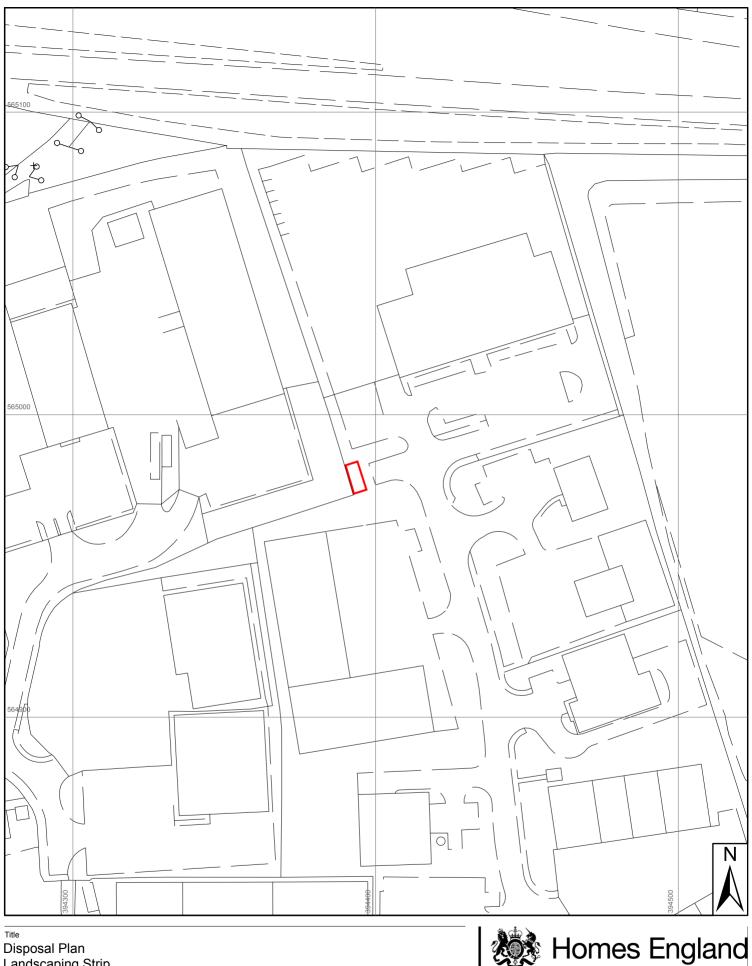

**Disposal Plan** Landscaping Strip Bridge End Industrial Estate Hexham

ITP No.

 Plan Ref

30371

Parcel Ref 11162

Date Scale 15/08/2018 1:1,250 Information shown is correct to the best of Spatial Solutions Department's knowledge at date of issue. This map is reproduced from Ordnance Survey material with the permission of Ordnance Survey on behalf of the Controller of Her Majesty's Stationary Office. © Crown Copyright. Unauthorised reproduction infringes Crown copyright and may lead to prosecution or civil proceedings. Homes England GD 100024393