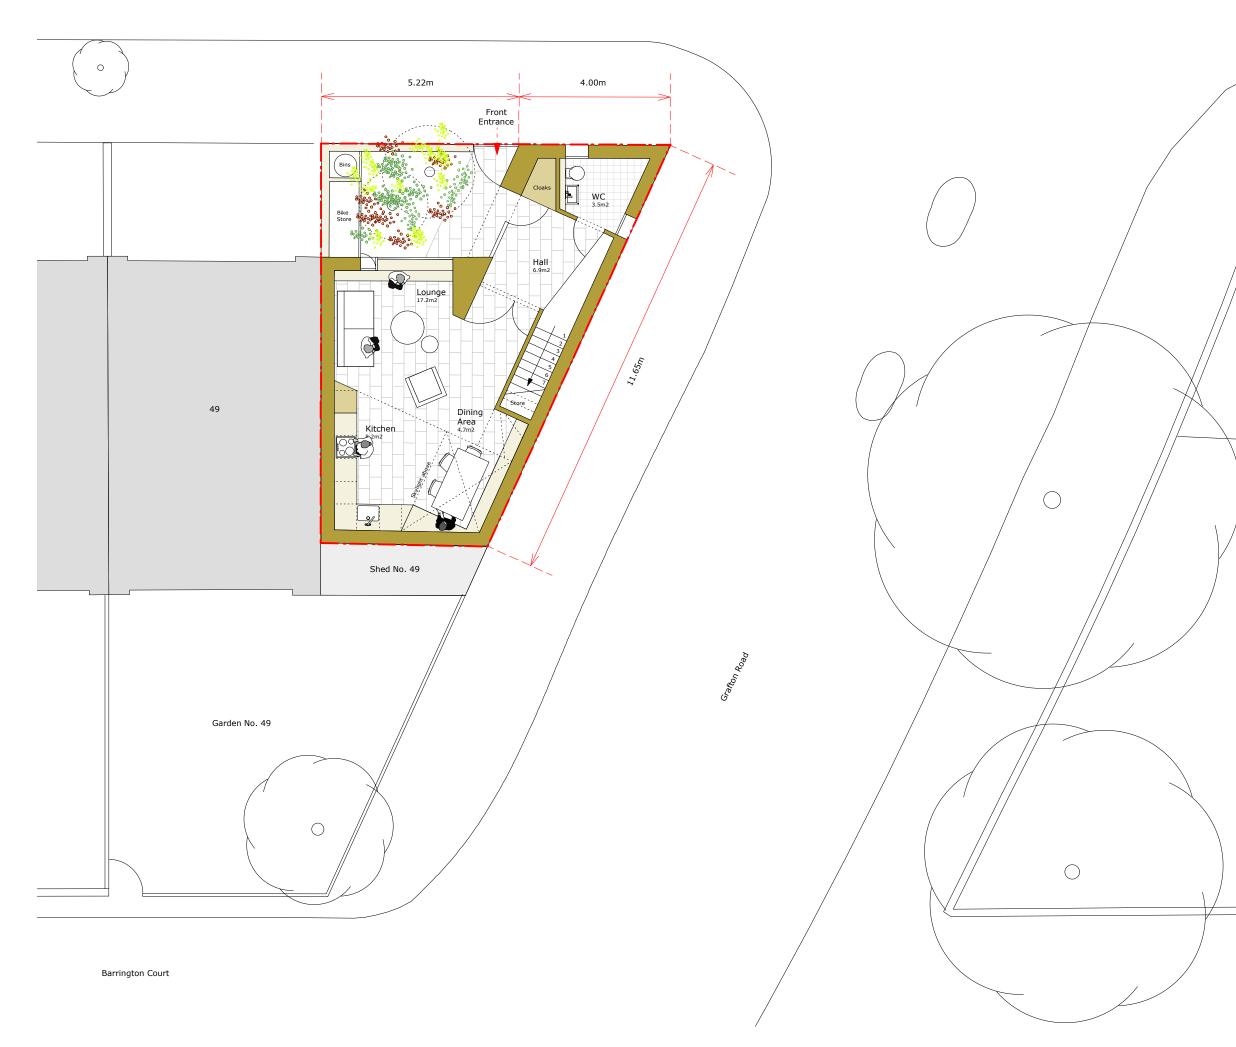

## PLANNING ISSUE

Check all dimensions on site. Do not scale off drawings without prior consultation. Any discrepancies to be reported to architects before execution of relevant works. This drawing has been produced for Camden Council for the works at Lamble Street Estate, Grafton Road and for that application alone and is not intended for use by any other person or for any other purpose. Drawings remain copyright of Hayhurst and Co. and may not be reproduced without written consent or licence.

| Issue/Rev    | ision                                               |           | Date       | Rev     |
|--------------|-----------------------------------------------------|-----------|------------|---------|
| Project:     |                                                     |           |            |         |
|              | <b>len Infill H</b><br>e Street Estat               |           | n Road, Ca | amden,  |
| Нау          | hurst                                               | an d      | Co.        |         |
| T: (020      | nier Street, Lor<br>) 7247 7028 F<br>@hayhurstand.c | (020) 724 | 7 7029     | d.co.uk |
| Subject:     | Site A Floor                                        | Plan 00   |            |         |
| Scale:       | 1:100                                               |           | Date: 02.  | 04.2014 |
| Original Siz | e: A3                                               |           |            |         |
| Drawing No   | <sup></sup> 145 A                                   | 100       |            |         |