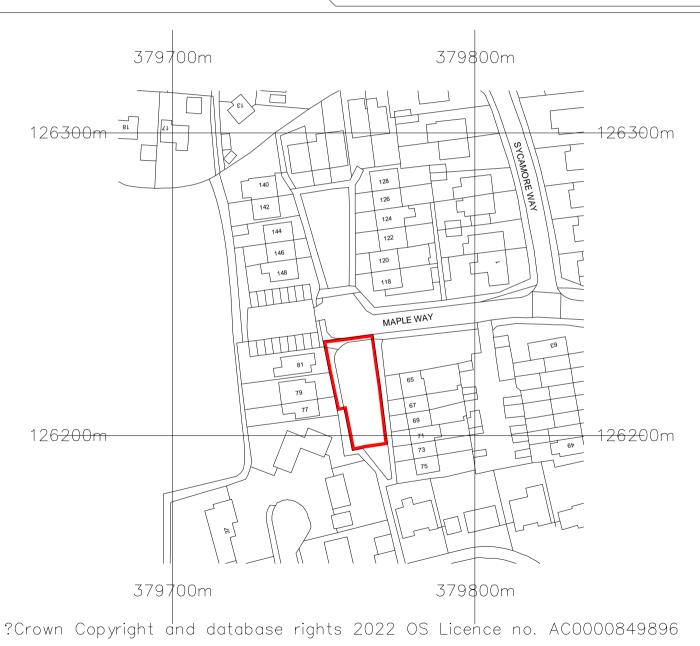

## Site Location Plan

01273 311229 www.justplans.net

e: joseph@justplans.net e: james.smith@justplans.net e: jnfo@justplans.net

Terms of Service relating to Just Plans and its clients:

The precise positioning of any structures, boundaries, easements or rights of way described within any plan we produce should be checked by the owner or the grantor of the rights or their authorised agents. The accuracy of any lines drawn within any plan provided by JustPlans, including boundary lines pertaining to any physical structures, private land, publicly maintained land and rights of way, is strictly subject to the clear and direct provision of such information by the client or their solicitors or agents. In the event of error, or in the event of no such provision, JustPlans accepts no liability for loss arising as a result of any inaccurate or incorrect description of the positioning of physical structures or routes of any such boundaries, easements or rights of way.

Just Plans is a trading name of Just Plans Limited, company number 10113657.

Land to the South of Maple Way Gillingham Dorset SP8 4RY

Scale 1-1250

Paper Size: A4

Rev - J O'Neill