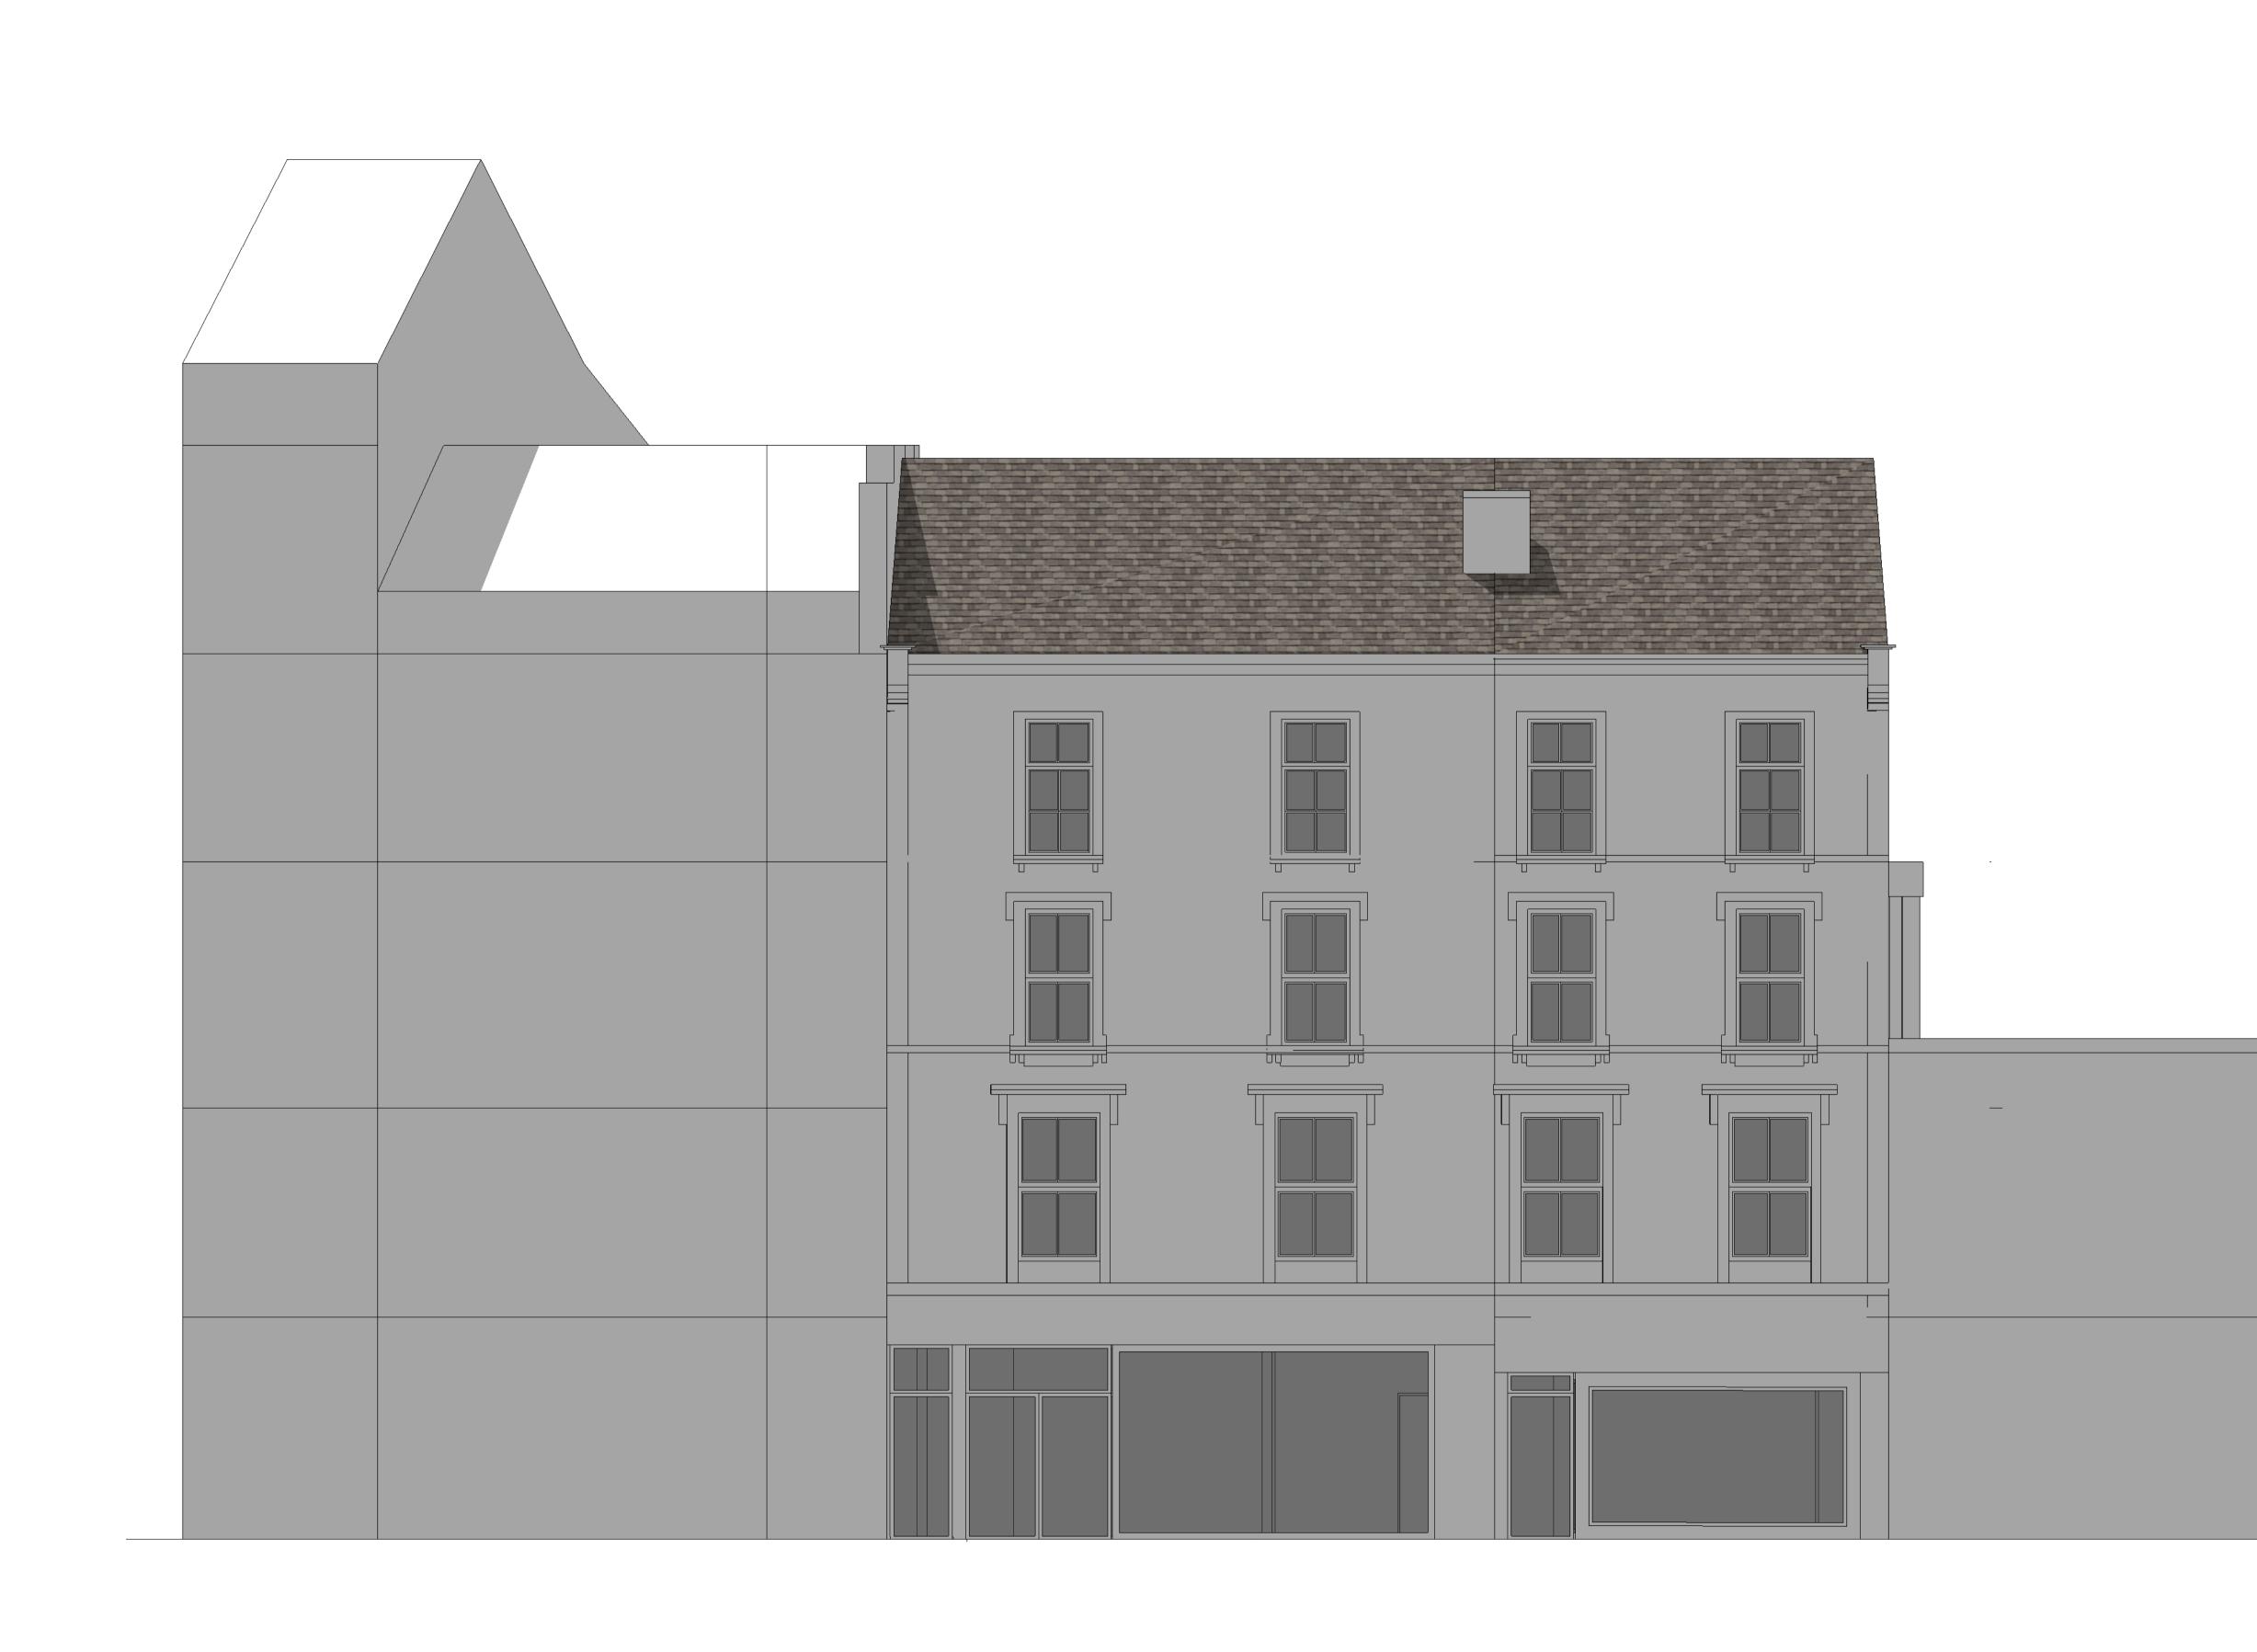

## 23-24, Queens Square Wolverhampton

| Project No.<br>2019<br>Enquiry 30 | Project Title<br>existing queen square elevation (mainly on roof as the<br>existing facade remained the same) |                                      |                    |
|-----------------------------------|---------------------------------------------------------------------------------------------------------------|--------------------------------------|--------------------|
| Drawn By                          | Reviewed By                                                                                                   | <sup>Scale</sup><br>1:50<br>@A1 size | Date<br>11/10/2019 |
| Drawn No.<br>115                  | Reviewed Title                                                                                                |                                      | Revision<br>A      |