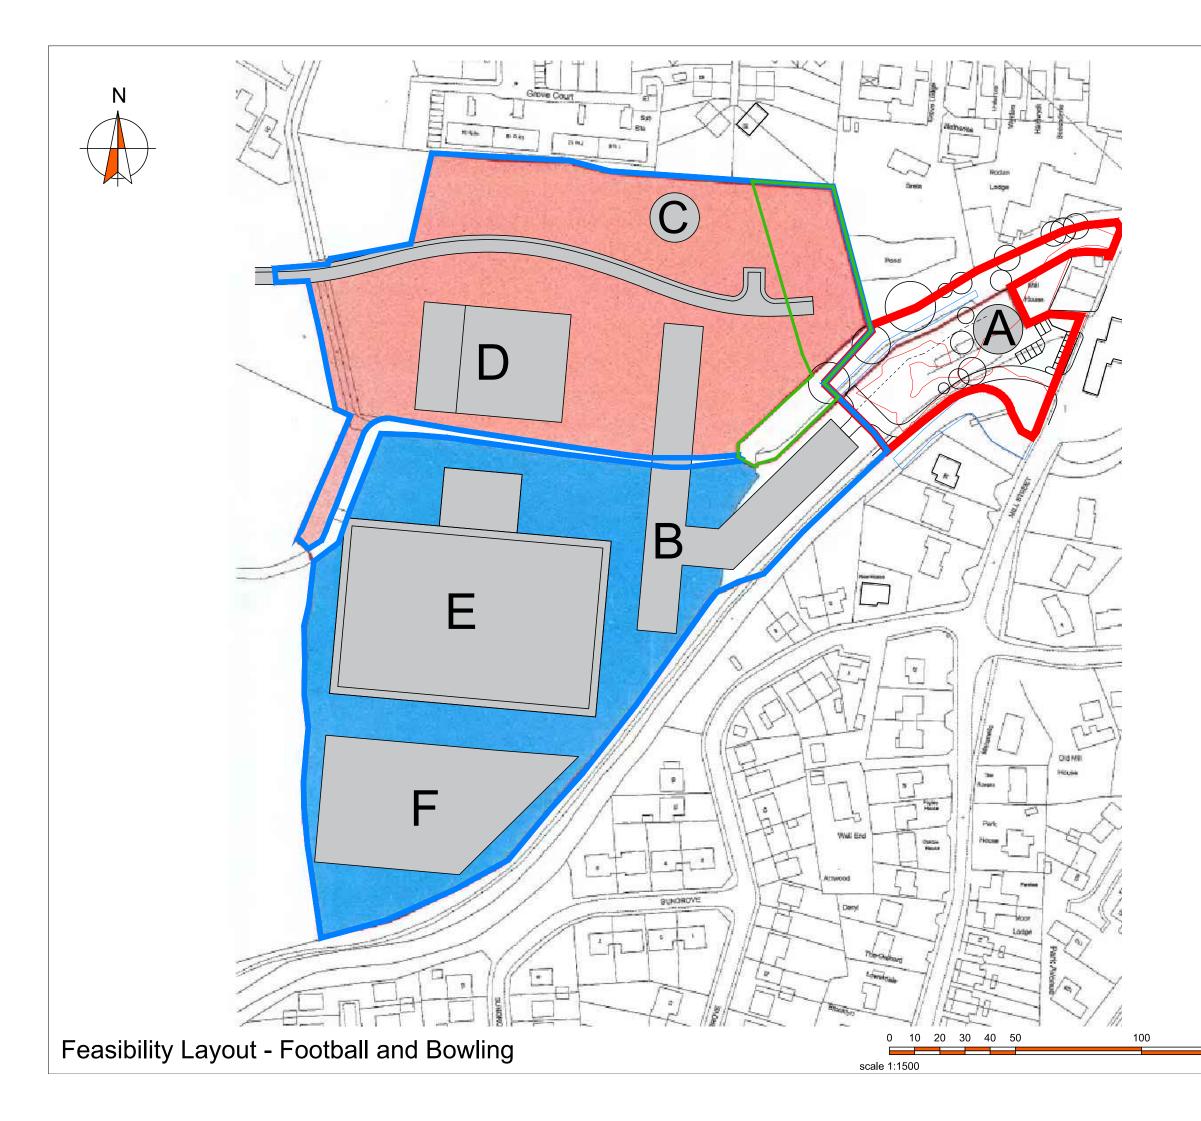

| Application Site                                     |
|------------------------------------------------------|
| <br>Sports Facility and Enabling<br>Development Land |
| <br>Ecological Area                                  |

## Key:

- A: Parkland and Picnic Area with Parking
- B: Sports Facility Car Parking
- C: Enabling Development Land
- D: 8 Rink Indoor Bowls Facility

E: Football Facility - 64 x 100 Pitch with 3m run offs and stadium

F: Football Training Area

rev: date:

 
 B:
 15.02.21:
 Update:

 A:
 17.12.20:
 Ecological Area added:
comment(s):

JMG: IDP: JMG: IDP: name: check:

ARCHITECTS. URBAN DESIGNERS. PLANNERS. PROJECT MANAGERS. LANDSCAPE ARCHITECTS. WE ARE IDP.

| status:                                    | FEASIBILITY                                   | RIBA Stage: 2      |  |
|--------------------------------------------|-----------------------------------------------|--------------------|--|
| client:                                    | Millhouse Group                               |                    |  |
| job:                                       | Millfields, Mill Street, Wem.                 |                    |  |
| title:                                     | te: Feasibility Layout - Football and Bowling |                    |  |
| drawn:                                     | JMG                                           | date: Oct 2020     |  |
| checked                                    | : IDP                                         | scale @ a3: 1:1500 |  |
| job no:Prelim Sketch 2 drg no:Rev B        |                                               |                    |  |
| IDP GROUP 27 SPON STREET COVENTRY CV1 3BA  |                                               |                    |  |
| T: +44 (0)24 7652 7600 E:info@idpgroup.com |                                               |                    |  |
| www.weareidp.com                           |                                               |                    |  |