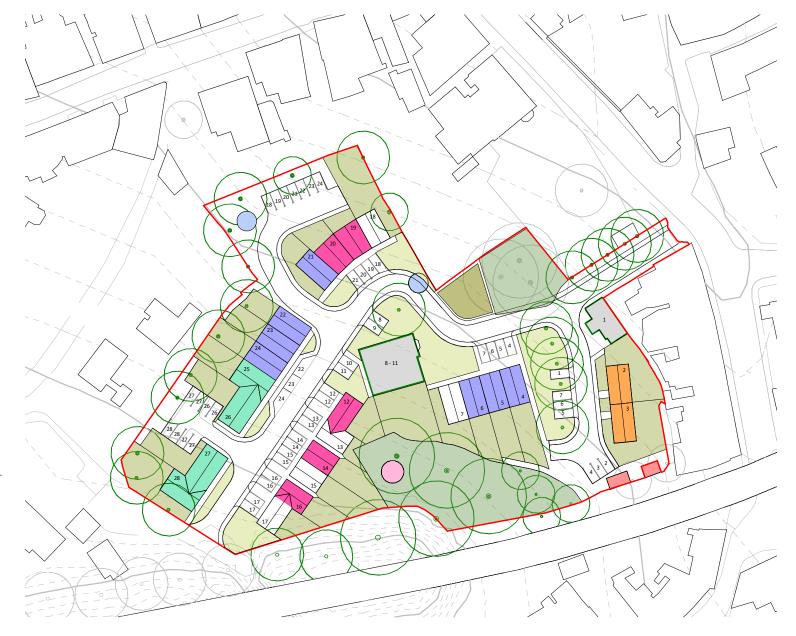

## 1 Site Plan 1:1000

| NEW BUILD        |            |         |
|------------------|------------|---------|
| 3 Bed House      | 8 (93sqm)  | 744 sqm |
| 2 Bed House      | 9 (70sqm)  | 630 sqm |
| 1 Bed Bungalow   | 2 (60 sqm) | 120 sqm |
| 2 Bed Bungalow   | 4 (70sqm)  | 280 sqm |
|                  |            |         |
| RENOVATION       |            |         |
| 1 Bed Appartment | 4 (70sqm)  | 280     |
| 2 Bed House      | 1 (65sqm)  | 65      |

## Note:

Existing Trengweath hospital building to be retained and used for 4 No. apartments. Subject to survey

Existing cottage to be used as 2 bed house. Subject to survey

Parking: 2 & 3 bed properties have 2 No. Parking bays . 1 bed properties have 1 No parking bay.

Trees are shown indicatively.

TITLE: Pre-application - Housing Sketch Layout **PROJECT:** Former Trengweath Hospital, Redruth CLIENT: Curtins

MR REVISED BY: CHECKED BY: IST ORIGINATOR NO: 153500 SUITABILITY STATUS: S2 : SUITABLE FOR INFORMATION SCALE: 1:1000 @ A3