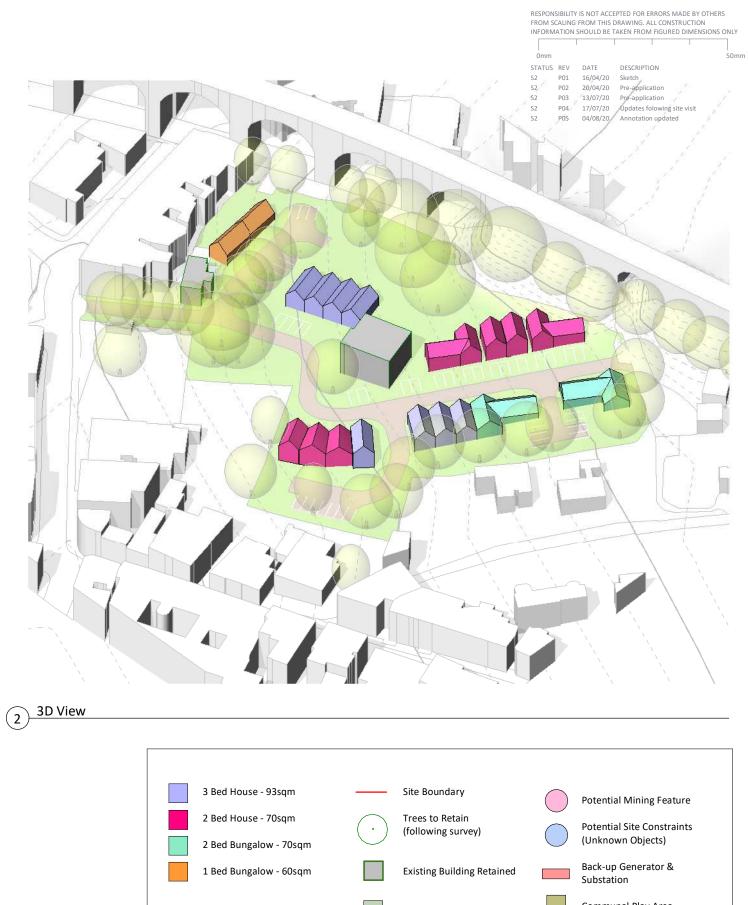

## 1 Site Plan 1:1000

| NEW BUILD        |            |         |
|------------------|------------|---------|
| 3 Bed House      | 8 (93sqm)  | 744 sqm |
| 2 Bed House      | 9 (70sqm)  | 630 sqm |
| 1 Bed Bungalow   | 2 (60 sqm) | 120 sqm |
| 2 Bed Bungalow   | 4 (70sqm)  | 280 sqm |
|                  |            |         |
| RENOVATION       |            |         |
| 1 Bed Appartment | 4 (70sqm)  | 280     |
| 2 Bed House      | 1 (65sqm)  | 65      |

## Note:

Existing Trengweath hospital building to be retained and used for 4 No. apartments. Subject to survey

Existing cottage to be used as 2 bed house. Subject to survey

Parking: 2 & 3 bed properties have 2 No. Parking bays . 1 bed properties have 1 No parking bay.