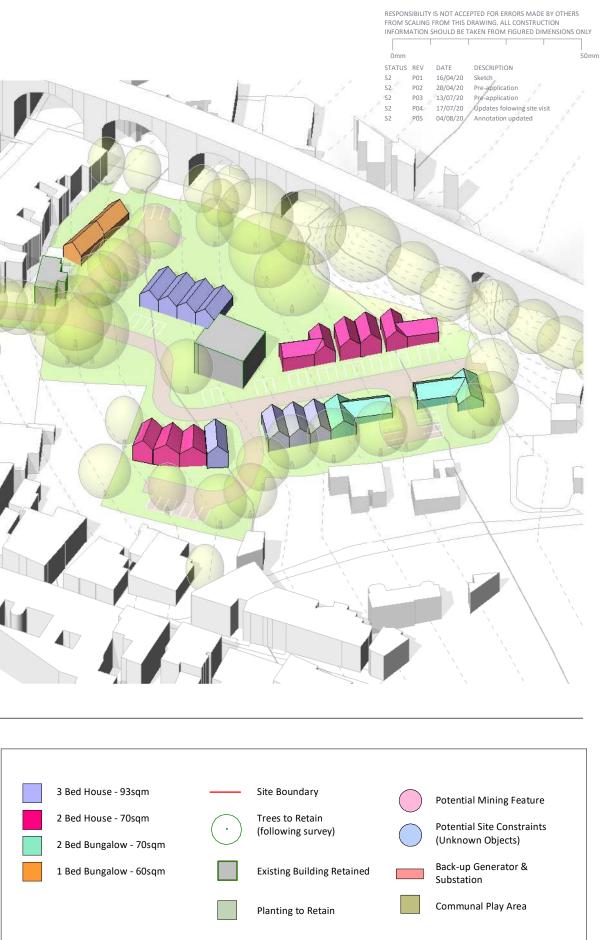

## 1 Site Plan 1:1000

| NEW BUILD        |            |         |
|------------------|------------|---------|
| 3 Bed House      | 8 (93sqm)  | 744 sqm |
| 2 Bed House      | 9 (70sqm)  | 630 sqm |
| 1 Bed Bungalow   | 2 (60 sqm) | 120 sqm |
| 2 Bed Bungalow   | 4 (70sqm)  | 280 sqm |
|                  |            |         |
| RENOVATION       |            |         |
| 1 Bed Appartment | 4 (70sqm)  | 280     |
| 2 Bed House      | 1 (65sqm)  | 65      |

## Note:

Existing Trengweath hospital building to be retained and used for 4 No. apartments. Subject to survey

Existing cottage to be used as 2 bed house. Subject to survey

Parking: 2 & 3 bed properties have 2 No. Parking bays . 1 bed properties have 1 No parking bay.