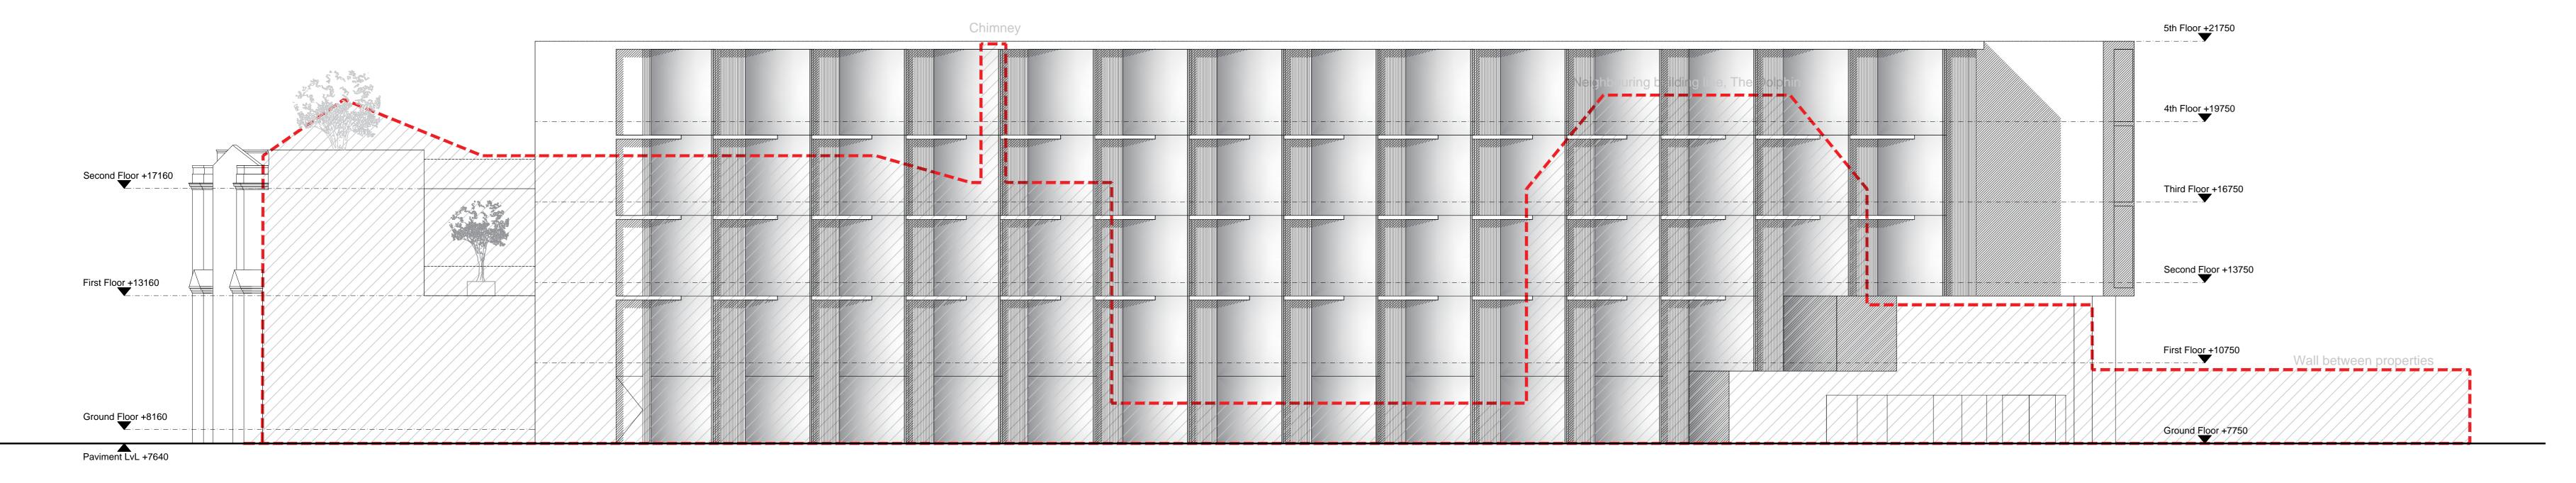

<sup>Client</sup> MILLHOUSE Address 31-33 HIGH STREET SOUTHAMPTON SO14 Title PROPOSED Elevation A&B 24.04.17 VG CAD Ref: Checked: 194.P.01.301 AJK Drawing Number: 194.P.03.300C

Scale: 1:100@A0