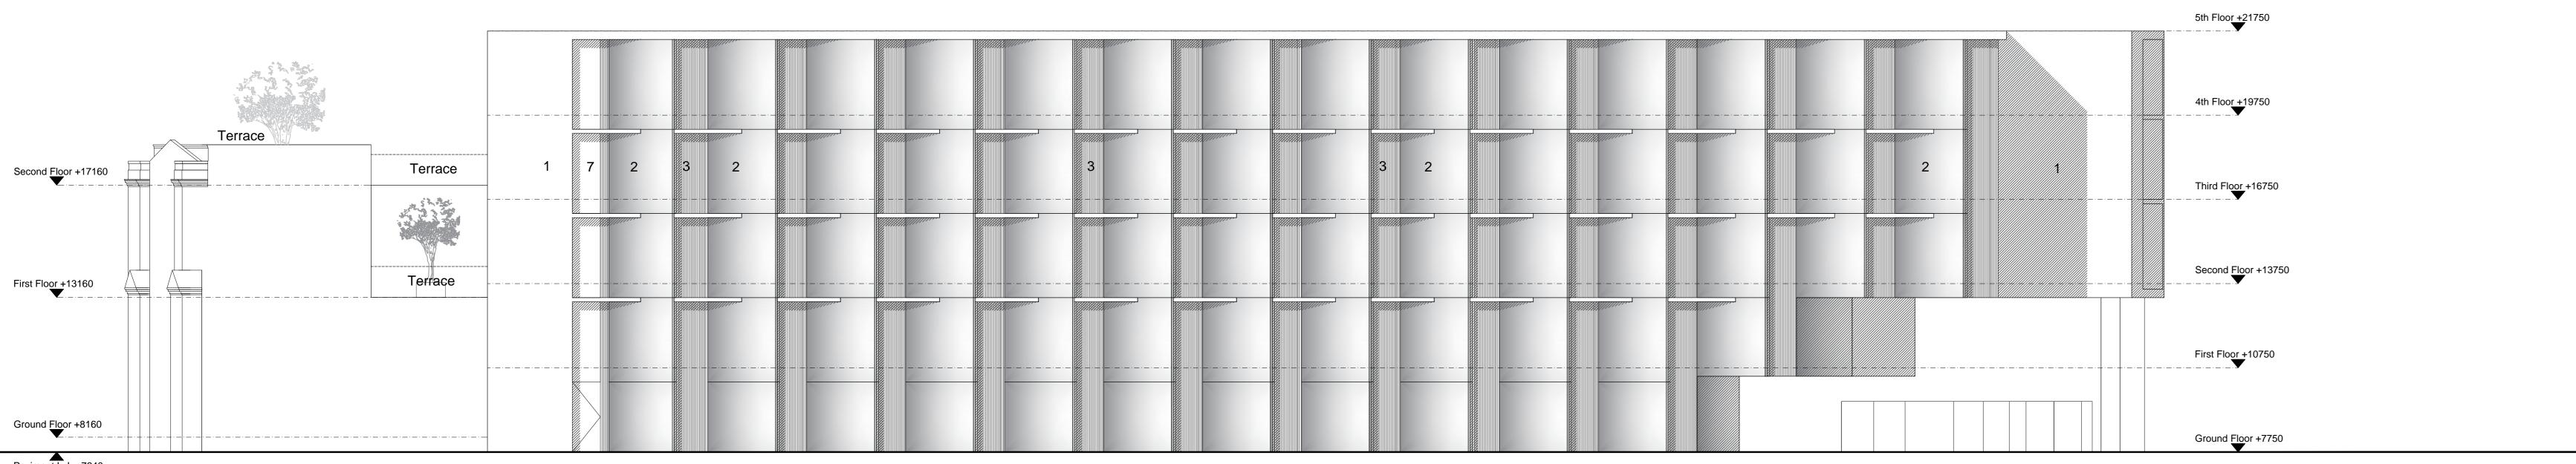

<sup>Client</sup> MILLHOUSE Address 31-33 HIGH STREET SOUTHAMPTON SO14 Title PROPOSED Elevation A&B 24.04.17 VG CAD Ref: Checked: 194.P.01.301 AJK Drawing Number: 194.P.03.300C

Scale: 1:100@A0