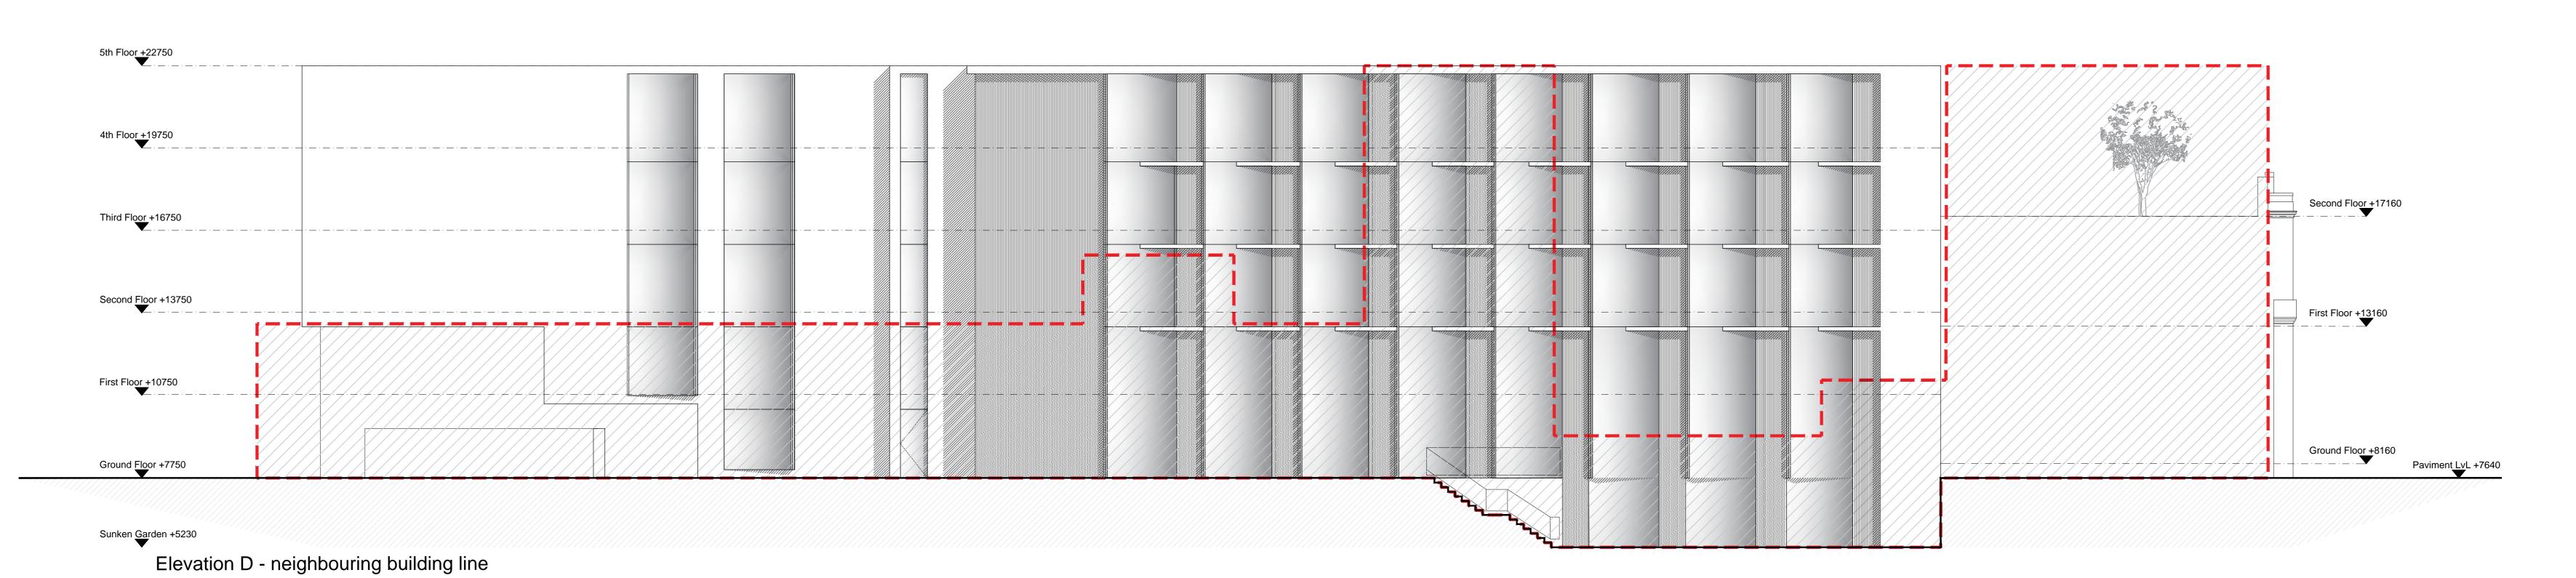

Elevation C - building elevation with rear boundary wall removed

Elevation D

Elevation C

Copyright of this drawing is vested in Khoury Architects and must not be copied or reproduced without consent. Only figured dimensions are to be taken from this drawing. All dimensions are in millimetres unless noted otherwise. All contractors must visit the site and be responsible for taking and checking all dimensions relative to their work.

Khoury Architects are to be notified immediately of any variation between drawings and site conditions.

Note

1 PORTLAND STONE CLADDING 2 FRAMELESS WINDOWS

5 NEW IRON GATES6 FRAMELESS DOORS

RIBBED MASONRY PANELS
REFURBISHED EXISTING BRICK WALL

translucent glazing

BAY IN PLAN

C 05.01.18 Student accommodation facade amended
B 01.11.17 Clouded areas amended to accommodate removal of level 03 commercial space
A 05.10.17 6th floor removed, basement added and bays amended
/ 28.04.17 First Issue VG
Rev Date Description By