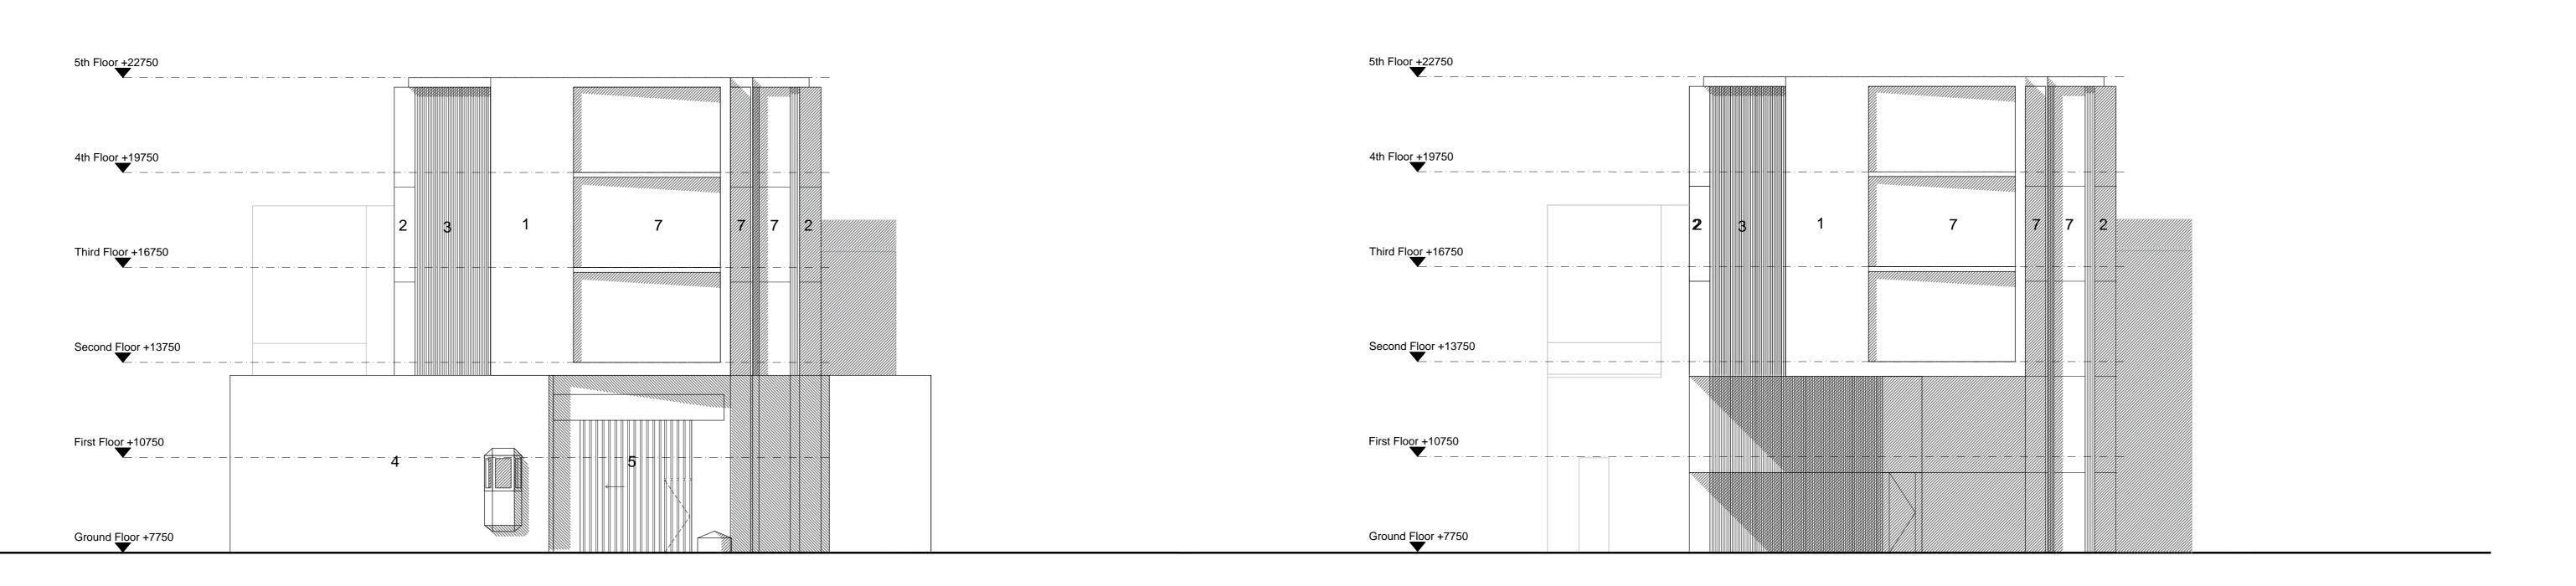

Elevation C - building elevation with rear boundary wall removed

Elevation D

Elevation C

Copyright of this drawing is vested in Khoury Architects and must not be copied or reproduced without consent. Only figured dimensions are to be taken from this drawing. All dimensions are in millimetres unless noted otherwise. All contractors must visit the site and be responsible for taking and checking all dimensions relative to their work.

Khoury Architects are to be notified immediately of any variation between drawings and site conditions.

Note

1 PORTLAND STONE CLADDING 2 FRAMELESS WINDOWS

5 NEW IRON GATES6 FRAMELESS DOORS

RIBBED MASONRY PANELS
REFURBISHED EXISTING BRICK WALL

translucent glazing

BAY IN PLAN

C 05.01.18 Student accommodation facade amended
B 01.11.17 Clouded areas amended to accommodate removal of level 03 commercial space
A 05.10.17 6th floor removed, basement added and bays amended
/ 28.04.17 First Issue VG
Rev Date Description By