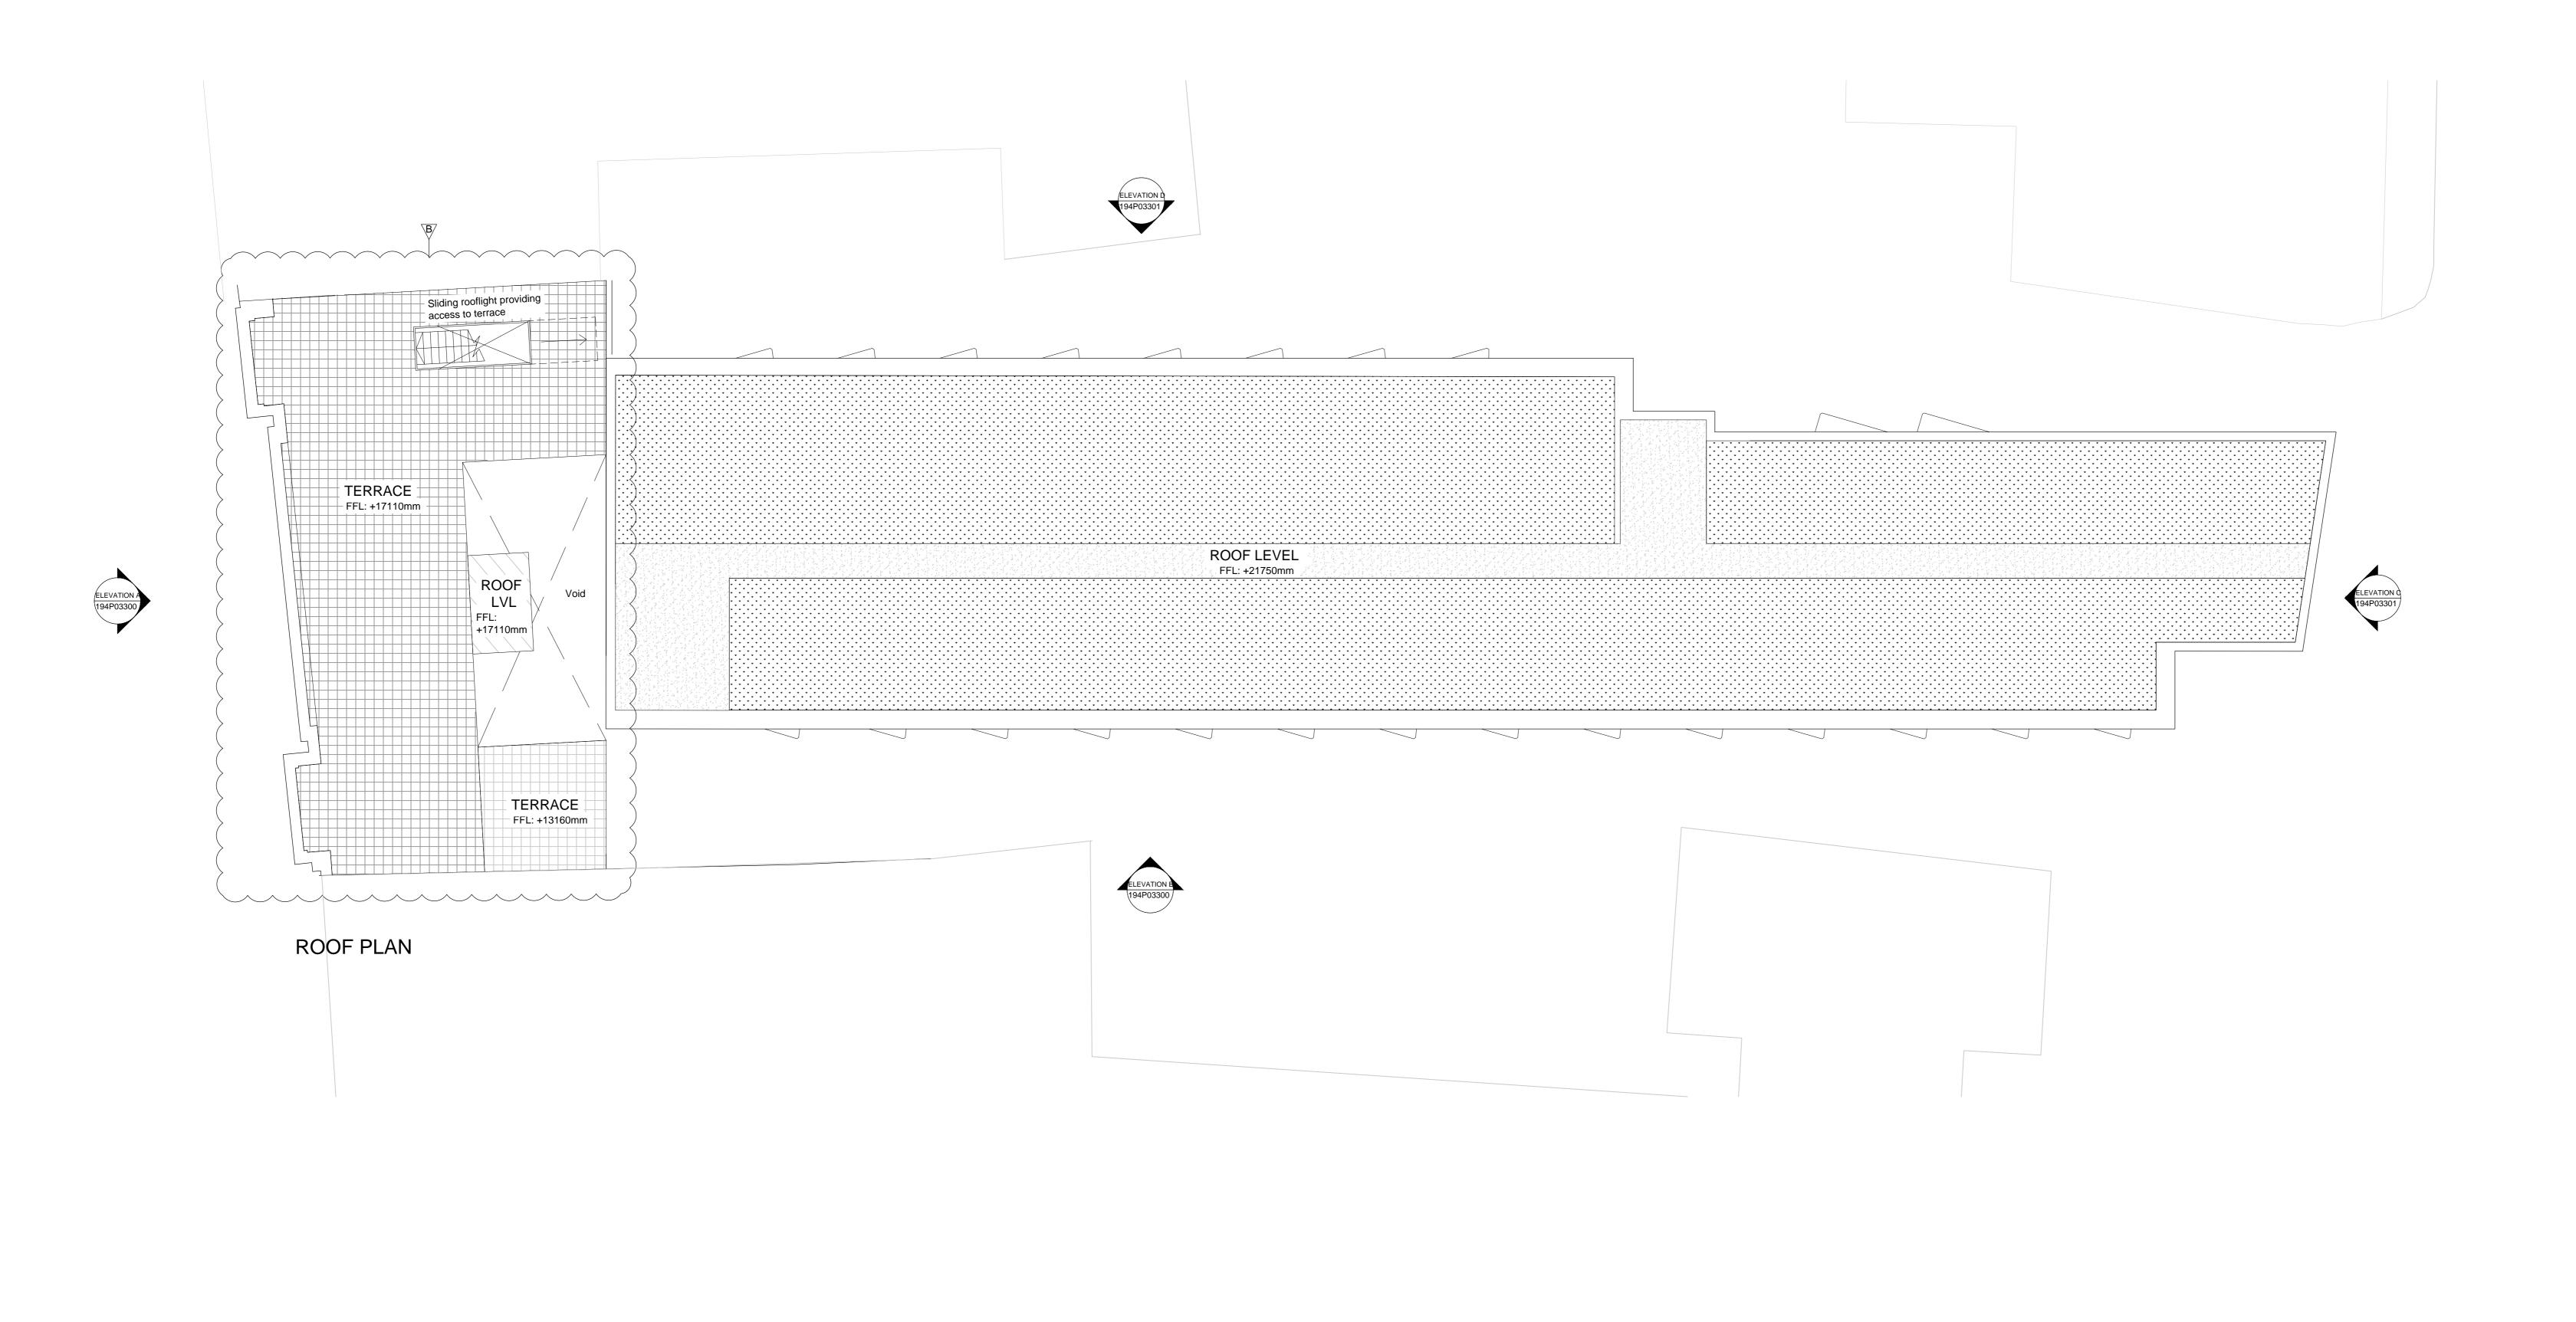

Khoury Architects are to be notified immediately of any variation between drawings and site conditions.

N

- Ballast, single membrane

- Single ply membra roof system

- Green roof system.
Emorsgates ER1F Wild
flowers or Pheonix
Amenitys PFS12 Green
Roof Wildflower Seed Mix

- Paved finish atop single ply membrane and cut to fall insulation

C 05.01.2018 Student accommodation layout amended

B 01.11.17 Clouded areas amended to accommodate removal of level 03 commercial space

A 05.10.17 Floor plans amended VG