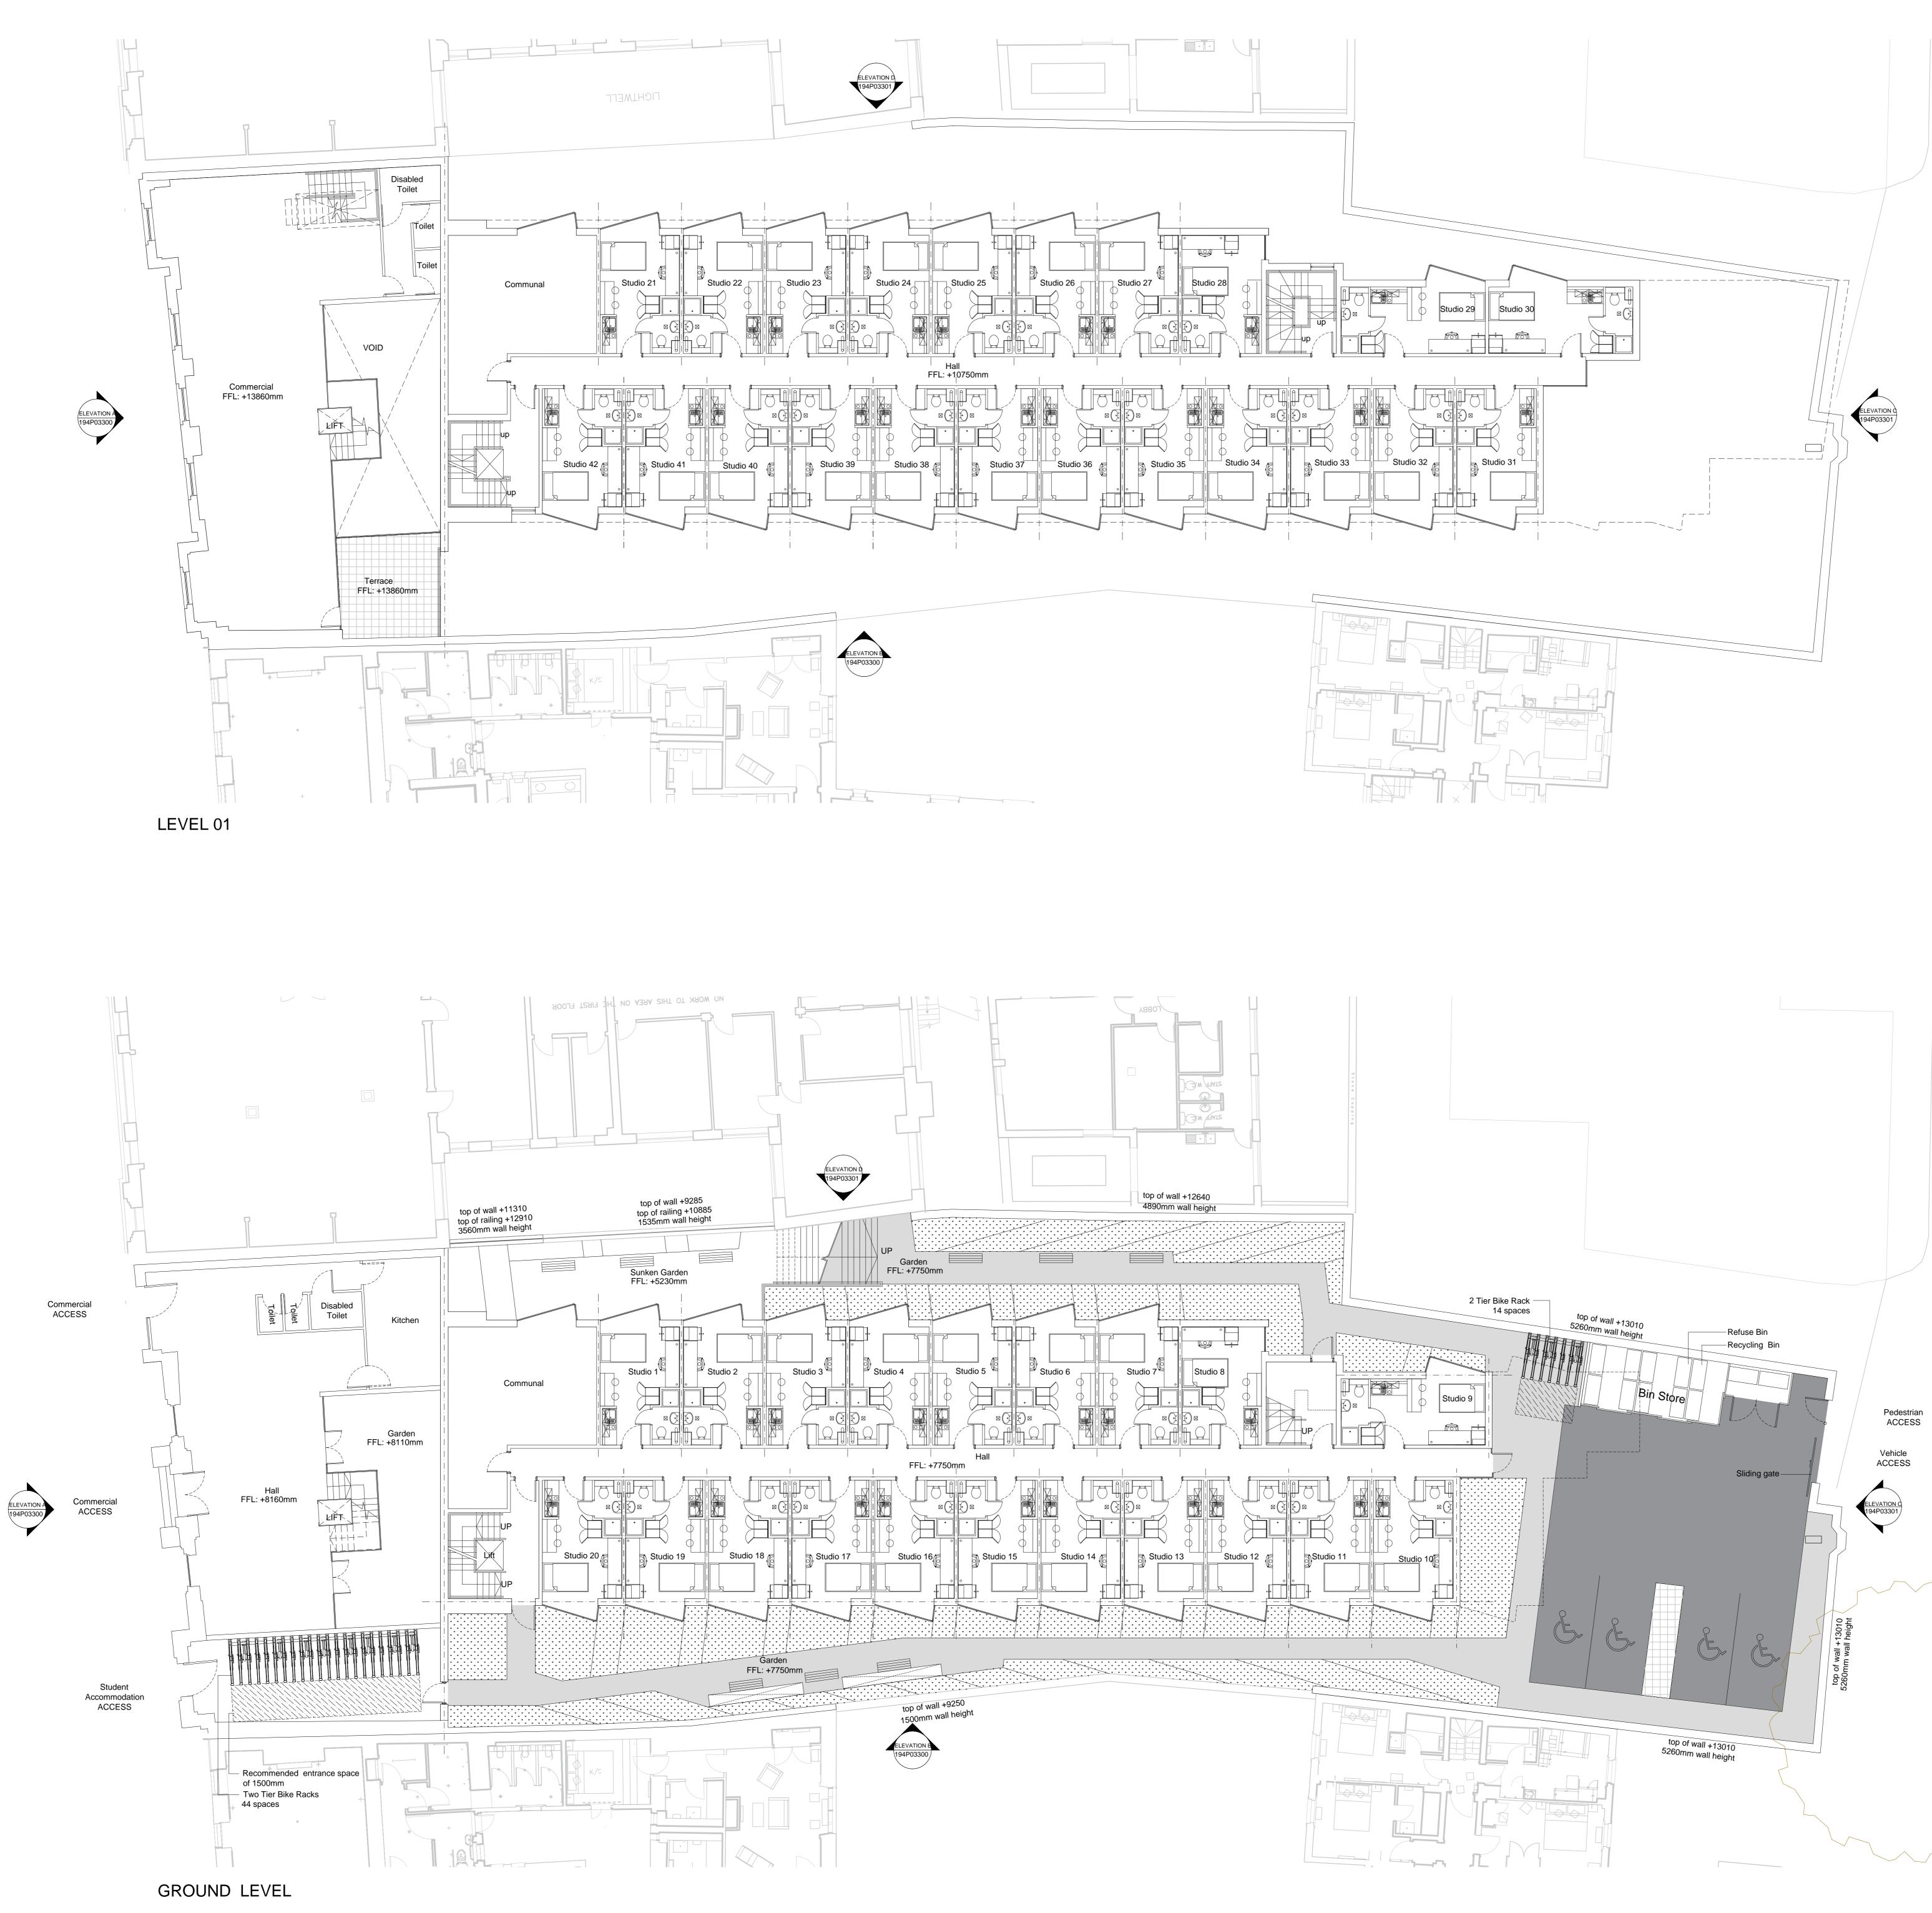

\_\_\_\_

- Paved finish atop single ply membrane and cut to fall insulation

PLANNING

42 New Road Stourbridge DY8 1PA T 01384 395959

E info@khouryarchitects.co.uk W www.khouryarchitects.co.uk

<sup>Client</sup> MILLHOUSE Address 31-33 HIGH STREET SOUTHAMPTON SO14 Title PROPOSED PLANS GROUND LEVEL & LEVEL 01 Scale: 24.03.17 1:100@A0 CAD Ref: 194.P.01.101 AJK Drawing Number:

194.P.01.100E