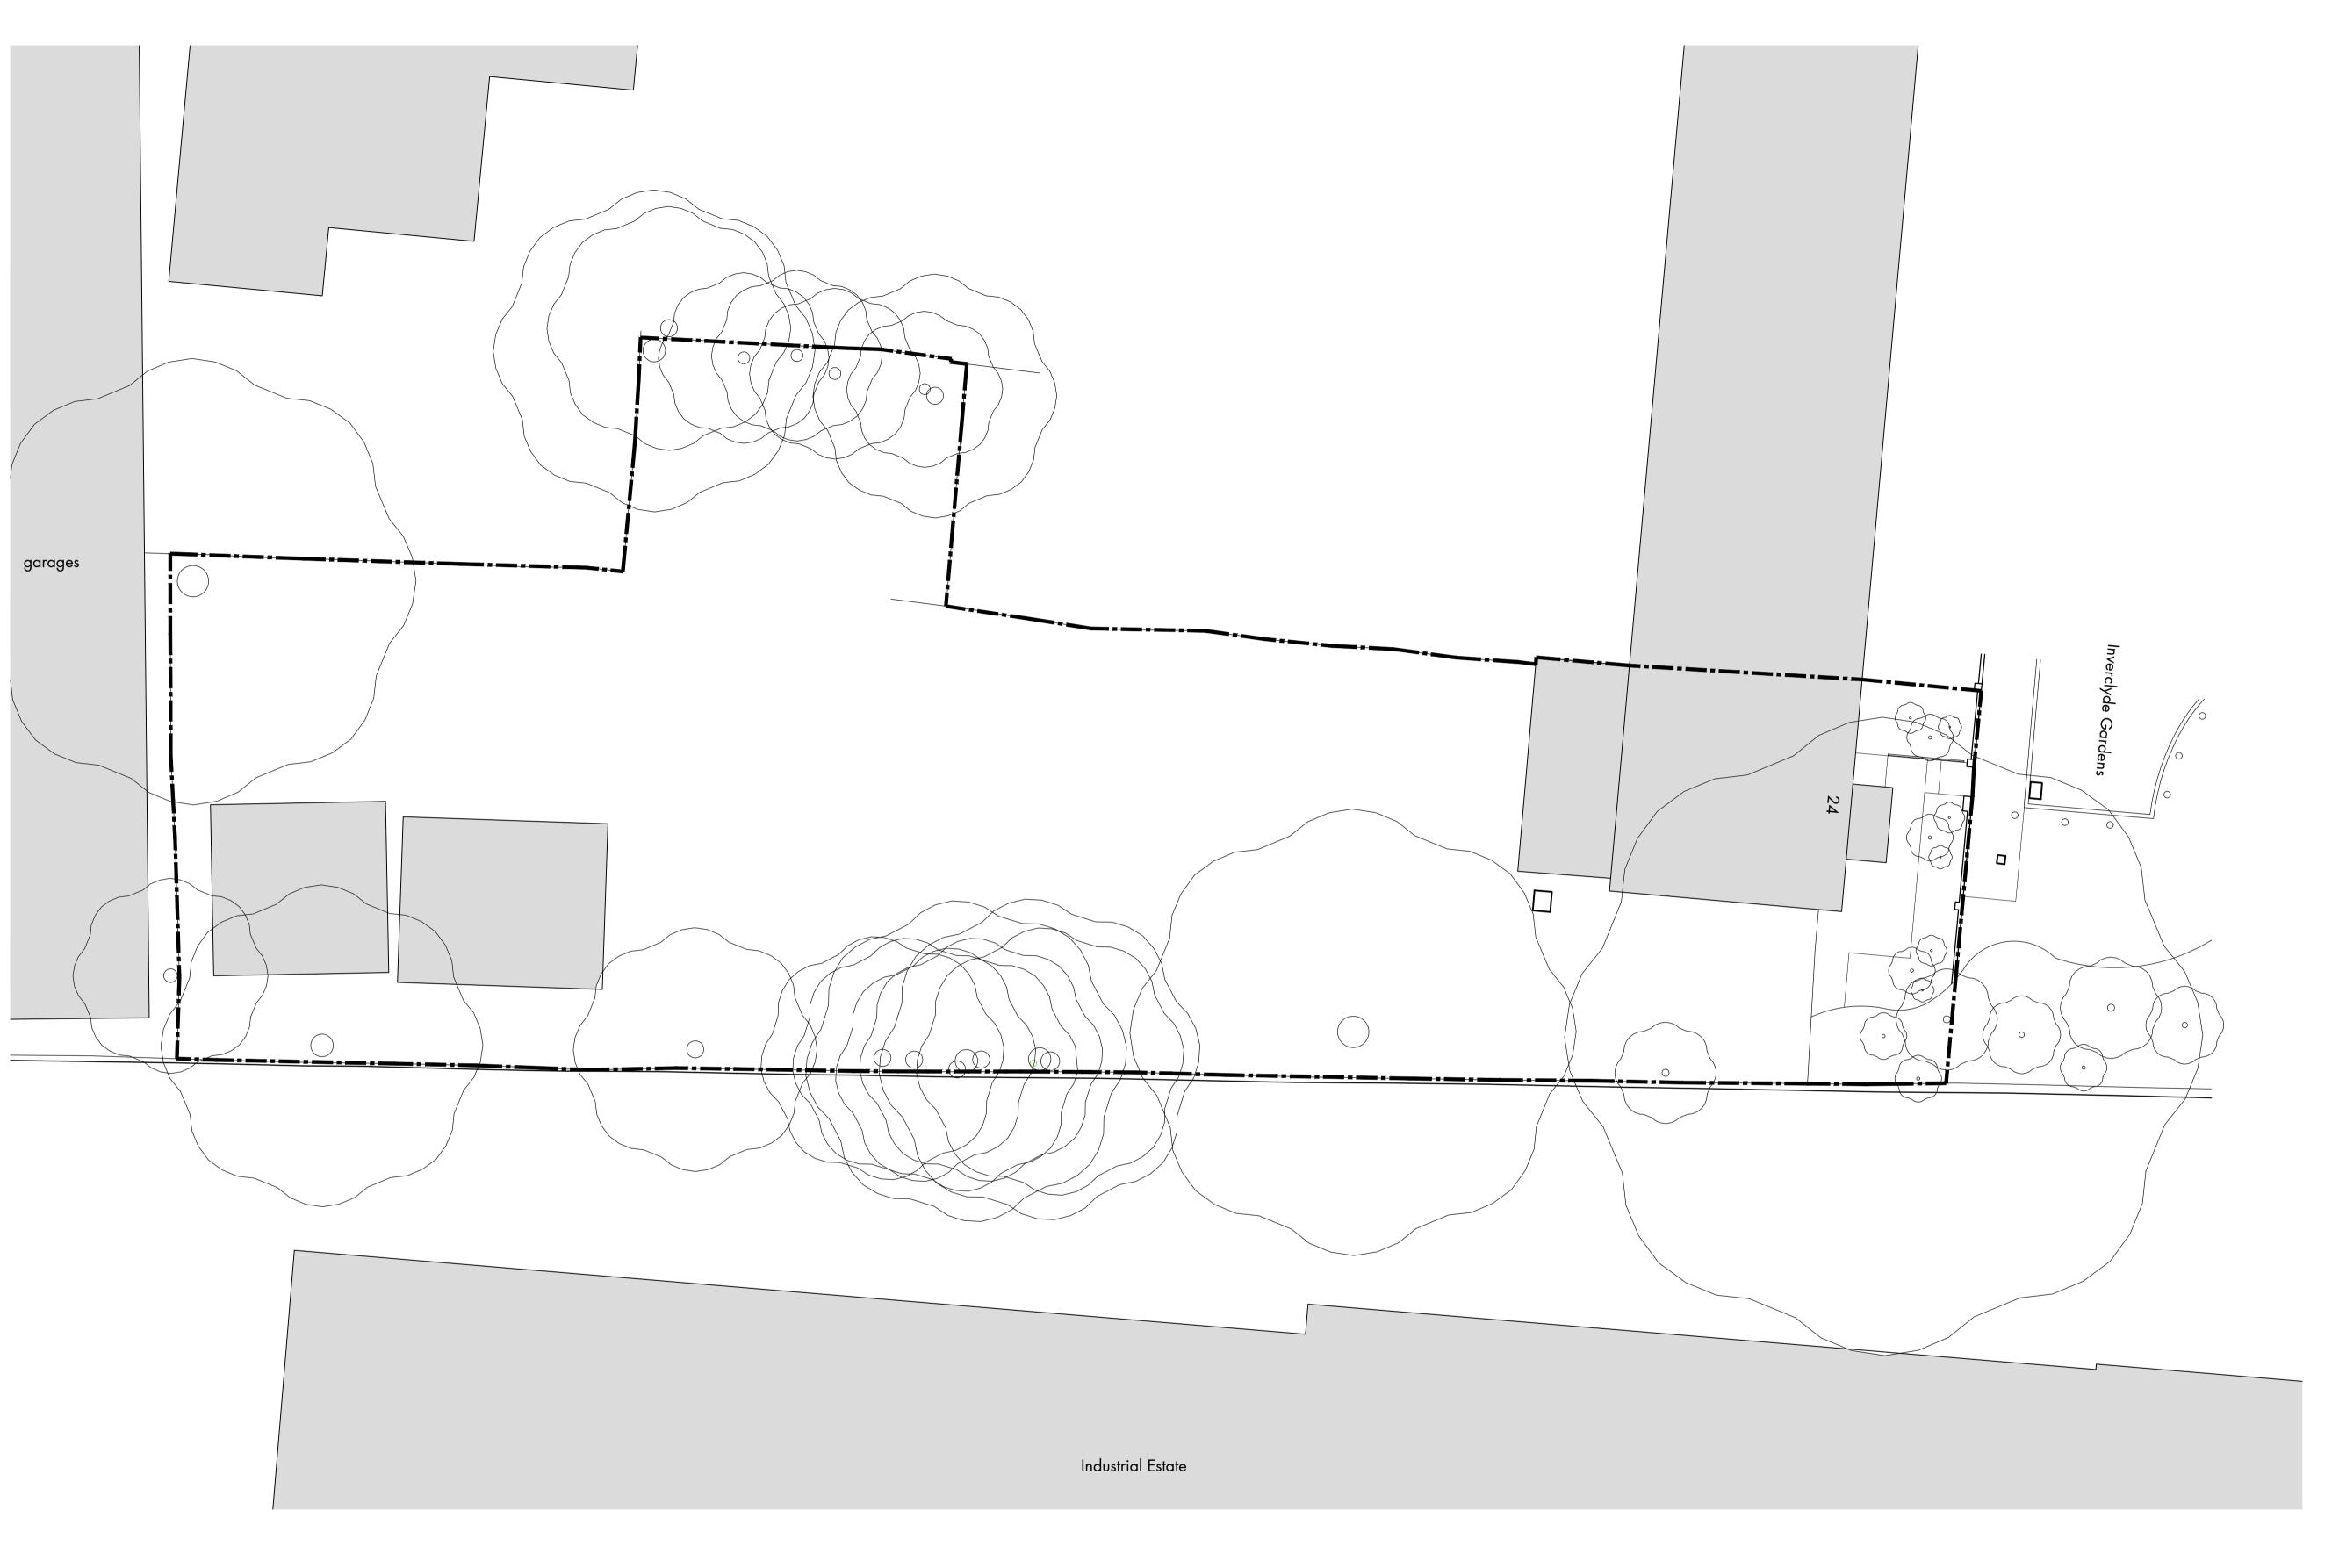

Site Boundary: - site boundary

0 0.5 1 2 3 4 5 scale 1:100

 Drawing used for the status indicated only
 All dimensions and setting out shall be checked and 4. Drawing to be read in consultants and

confirmed and any discrepancies to be reported to the Architect prior to

Project
Rear of 24 Inverclyde Gardens,
Romford, RM6 5SH

Scale 1:100

**Checked By** 

AB

Existing Site Plan Drawing No. 332-EX-01 July-18 clear.

The Studio 38 Church Hill Loughton Essex, IG10 1LA

Tel +44 (0)208 502 5585 www.cleararchitects.co.uk