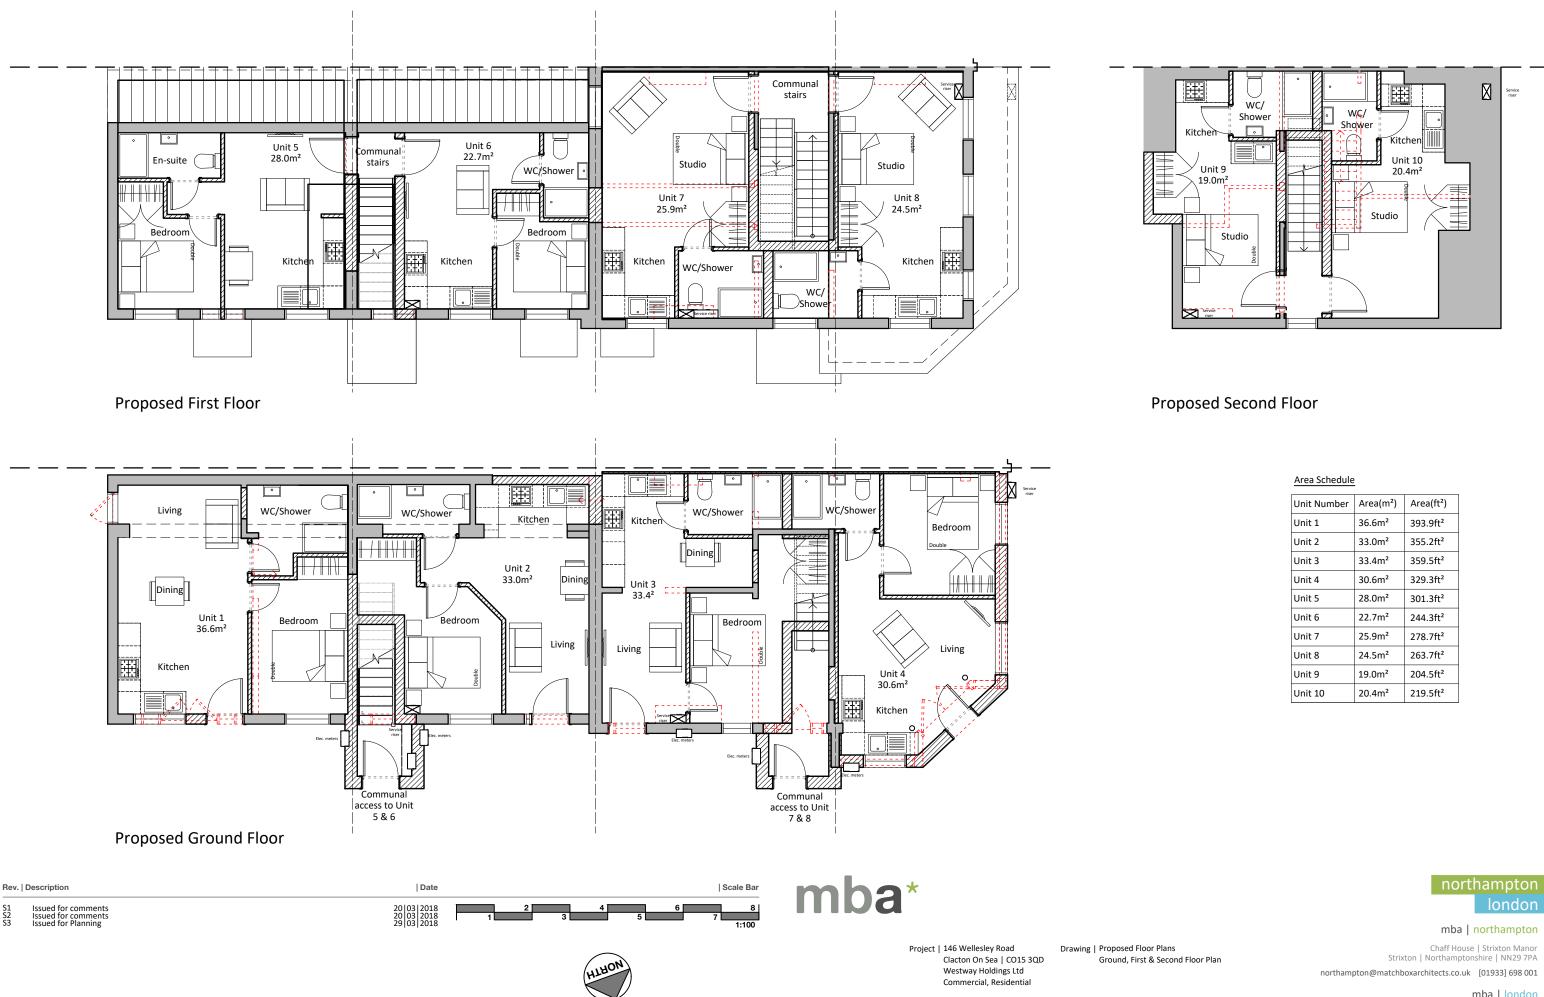

Paper | A3 Scale | 1:100 Coordinated | AGS Ref. | 0871 Number | 110 Rev. | S2

| Unit Number | Area(m²) | Area(ft <sup>2</sup> ) |
|-------------|----------|------------------------|
| Unit 1      | 36.6m²   | 393.9ft²               |
| Unit 2      | 33.0m²   | 355.2ft²               |
| Unit 3      | 33.4m²   | 359.5ft²               |
| Unit 4      | 30.6m²   | 329.3ft <sup>2</sup>   |
| Unit 5      | 28.0m²   | 301.3ft <sup>2</sup>   |
| Unit 6      | 22.7m²   | 244.3ft <sup>2</sup>   |
| Unit 7      | 25.9m²   | 278.7ft <sup>2</sup>   |
| Unit 8      | 24.5m²   | 263.7ft <sup>2</sup>   |
| Unit 9      | 19.0m²   | 204.5ft <sup>2</sup>   |
| Unit 10     | 20.4m²   | 219.5ft <sup>2</sup>   |