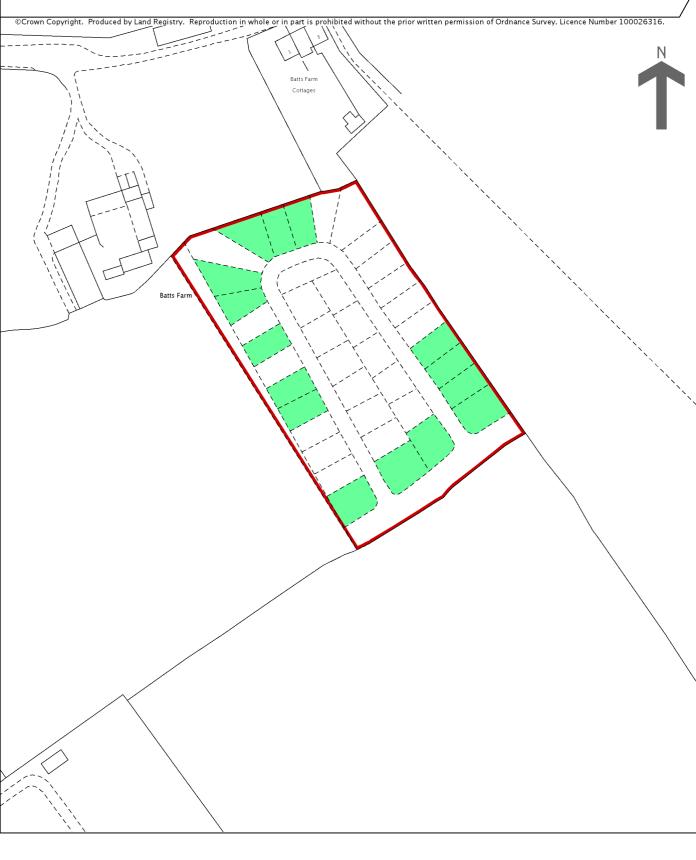

## Land Registry Official copy of title plan

Title number **SY773667** Ordnance Survey map reference **TQ3459SE** Scale **1:1250** Administrative area **Surrey : Tandridge** 