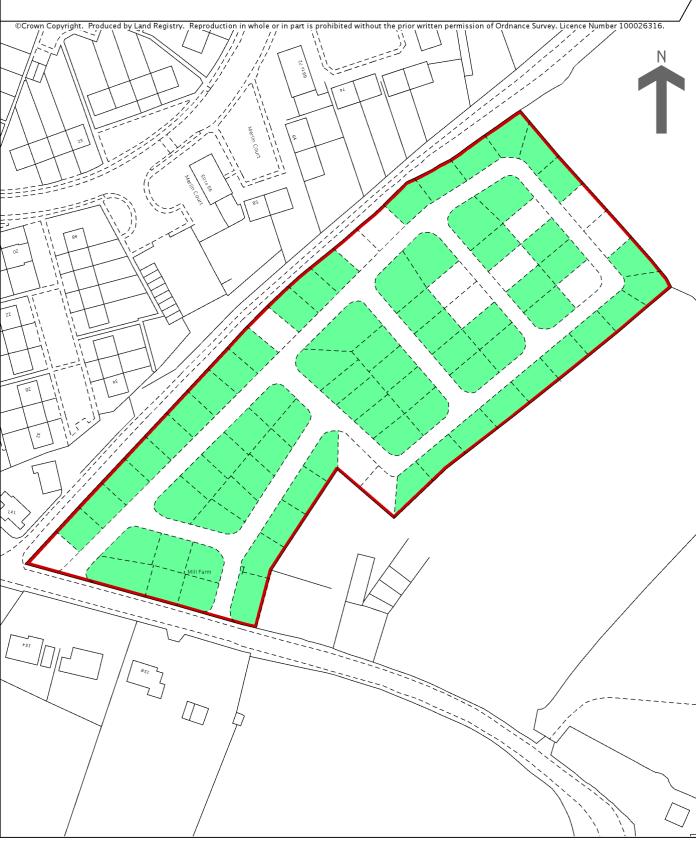

Title number **ESX302629** Ordnance Survey map reference **TQ6009SW** Scale **1:1250 enlarged from 1:2500** Administrative area **East Sussex : Wealden** 

This is a print of the view of the title plan obtained from Land Registry showing the state of the title plan on 28 February 2013 at 16:54:31. This title plan shows the general position, not the exact line, of the boundaries. It may be subject to distortions in scale. Measurements scaled from this plan may not match measurements between the same points on the ground. See Land Registry Public Guide 19 - Title plans and boundaries.