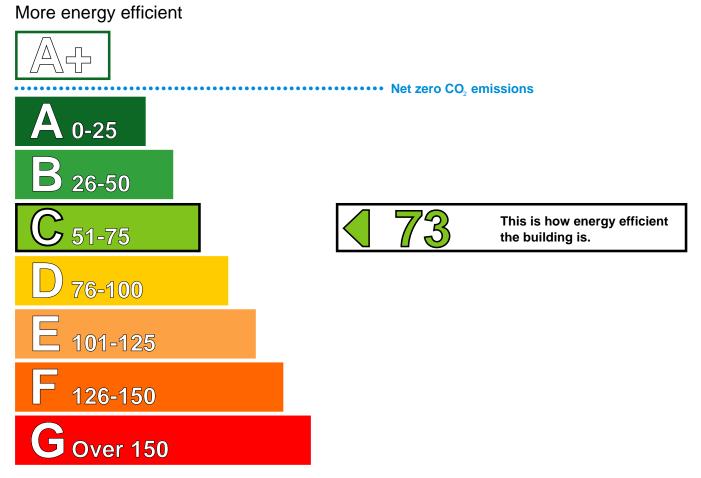

## Energy Performance Asset Rating

Less energy efficient

## **Technical information**

| Main heating fuel:                                           | Grid Supplied Electricity       |       |
|--------------------------------------------------------------|---------------------------------|-------|
| Building environment:                                        | Heating and Natural Ventilation |       |
| Total useful floor area (m <sup>2</sup> ):                   |                                 | 73    |
| Building complexity (NOS level):                             |                                 | 3     |
| Building emission rate (kgCO <sub>2</sub> /m <sup>2</sup> ): |                                 | 80.42 |

#### **Benchmarks**

28

75

Buildings similar to this one could have ratings as follows:

If newly built