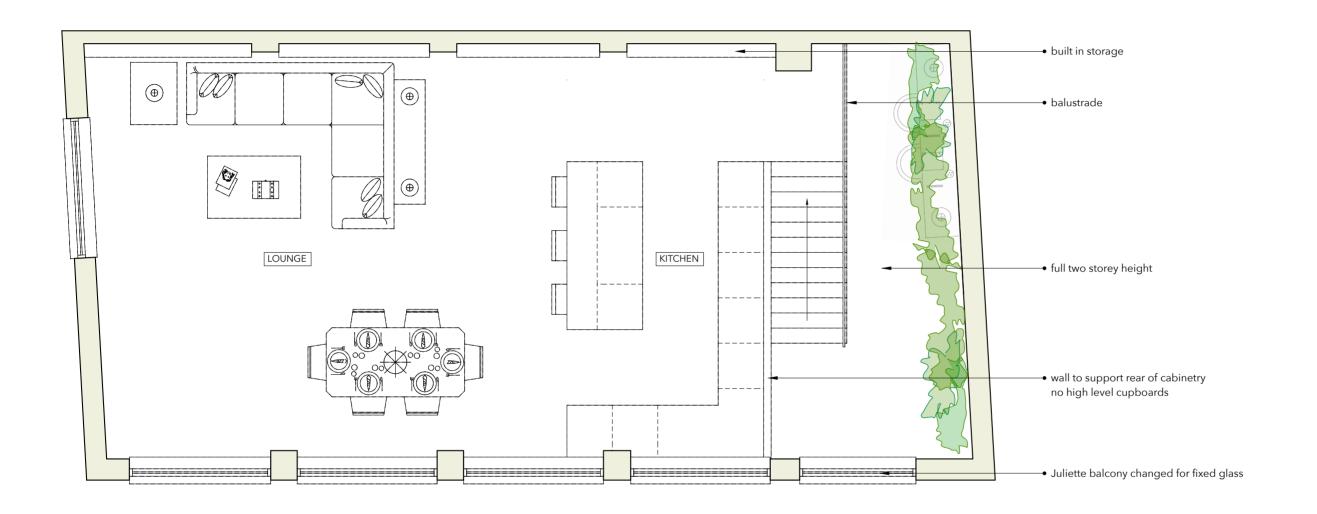

## PROPOSED GROUND FLOOR PLAN

ISSUE

PRELIMINARY V.1

SITE

Mode Zero, 16A, Bridge Street, Caversham, Reading, RG4 8AA

PROJECT

Conversion of existing office to form a single family dwelling

CLIENT

Mr V Singleton, Mode Zero, 16A, Bridge Street, Caversham, Reading

DRAWN BY CHECKED BY DRG NO. DATE F C S S 2090.G.3 29.01.2019

WWW.FUTURE-ARCHITECTURE.CO.UK T: 01865 686478 E: INFO@FUTURE-ARCHITECTURE.CO.UK

HILLCROFT, NEWINGTON, WALLINGFORD, OXON OX10 7AH

50 @ A3 00 1.0m 2.0m 4.0m