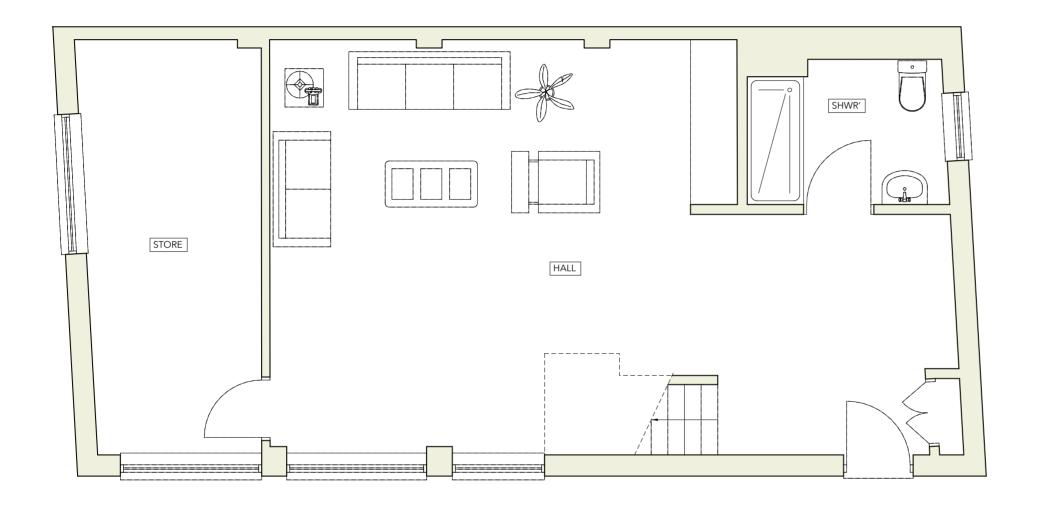

## EXISTING GROUND FLOOR PLAN

ISSUE

PRELIMINARY V.1

SITE

Mode Zero, 16A, Bridge Street, Caversham, Reading, RG4 8AA

PROJECT

Conversion of existing office to form a single family dwelling

CLIENT

Mr V Singleton, Mode Zero, 16A, Bridge Street, Caversham, Reading

 DRAWN BY
 CHECKED BY
 DRG NO.
 DATE

 F C
 \$ \$
 2090.G.1
 29.01.2019

WWW.FUTURE-ARCHITECTURE.CO.UK T: 01865 686478 E: INFO@FUTURE-ARCHITECTURE.CO.UK
HILLCROFT, NEWINGTON, WALLINGFORD, OXON OX10 7AH