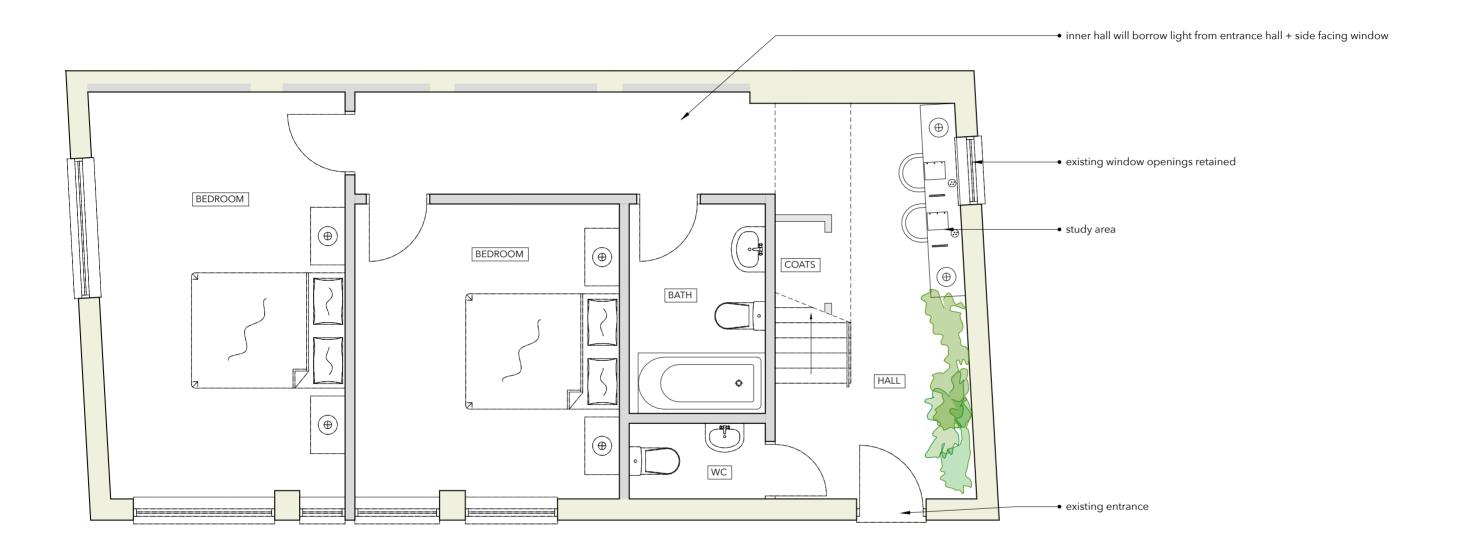

## PROPOSED FIRST FLOOR PLAN

ISSUE

PRELIMINARY V.1

SITE

Mode Zero, 16A, Bridge Street, Caversham, Reading, RG4 8AA

PROJECT

Conversion of existing office to form a single family dwelling

CLIENT

Mr V Singleton, Mode Zero, 16A, Bridge Street, Caversham, Reading

DRAWN BY CHECKED BY DRG NO. DATE F C SS 2090.G.4 29.01.2019

WWW.FUTURE-ARCHITECTURE.CO.UK T: 01865 686478 E: INFO@FUTURE-ARCHITECTURE.CO.UK
HILLCROFT, NEWINGTON, WALLINGFORD, OXON OX10 7AH